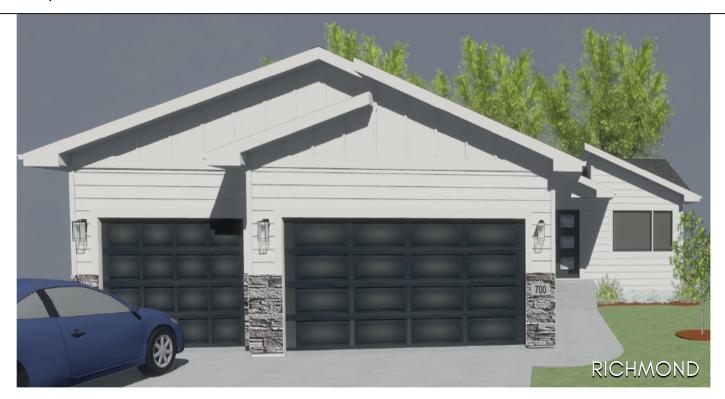

## 700 N JUNIPER STREET

Countryside Addition - Lennox, SD

\$328,800

2 bedrooms

2 bathrooms

3 car garage

1034 sq. ft.

## Features and Amerities

- vaulted ceilings
- main floor laundry
- pantry
- steel garage doors
- modern exterior
- black garage doors
- oversized garage
- vinyl plank living room
   & hallway
- inset kitchen sink