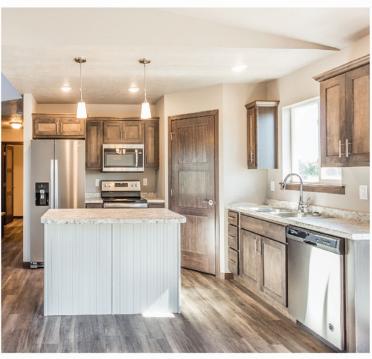

## Features and Amerities

- vaulted ceilings
- main floor laundry
- pantry
- steel garage doors
- modern exterior
- black garage doors
- oversized garage
- vinyl plank living room
   & hallway
- inset kitchen sink