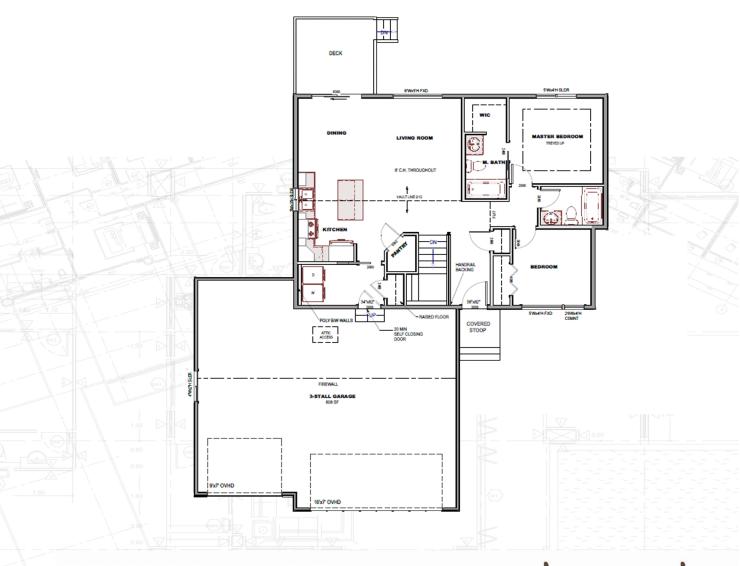

## 700 N JUNIPER STREET

Countryside Addition - Lennox, SD

\$328,800

2 bedrooms

2 bathrooms

3 car garage

1034 sq. ft.

## Features and Amerities

- vaulted ceilings
- main floor laundry
- pantry
- steel garage doors
- modern exterior
- black garage doors
- oversized garage
- vinyl plank living room
   & hallway
- inset kitchen sink