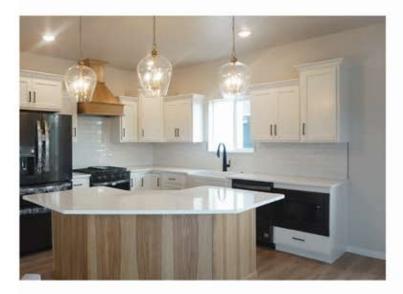

House 2 Home

605.988.4611 www.nielsonconstruction.net

605.937.9595 www.house2homesd.com

1171 CYBER COURT Cyber Estates - Madison, SD

4 bedrooms

3 bathrooms

1814 sq. ft.

Features and Amenities - walkout

- dormer window

- white cabinets

- black fixtures

- natural kitchen island

- tiled master shower

- multi-level - vaulted ceilings
- pantry
- steel garage doors - oversized garage finished - quartz/onyx counters
- thru one coat firetape
- garage door windows
- garage service door
  - & appliances Images included in flyer are for marketing purposes only and may not represent completed home. Pricing subject to change.