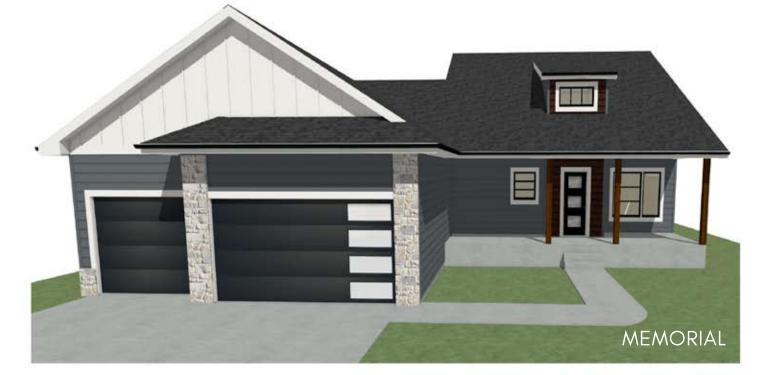

House 2 Home

605.988.4611 www.nielsonconstruction.net

605.937.9595 www.house2homesd.com

1171 CYBER COURT Cyber Estates - Madison, SD

4 bedrooms

3 bathrooms

1814 sq. ft.

Features and Amenities - walkout

- dormer window

- white cabinets

- black fixtures

- natural kitchen island

- tiled master shower

- multi-level - vaulted ceilings
- pantry
- steel garage doors - oversized garage finished - quartz/onyx counters
- thru one coat firetape
- garage door windows
- garage service door
  - & appliances Images included in flyer are for marketing purposes only and may not represent completed home. Pricing subject to change.