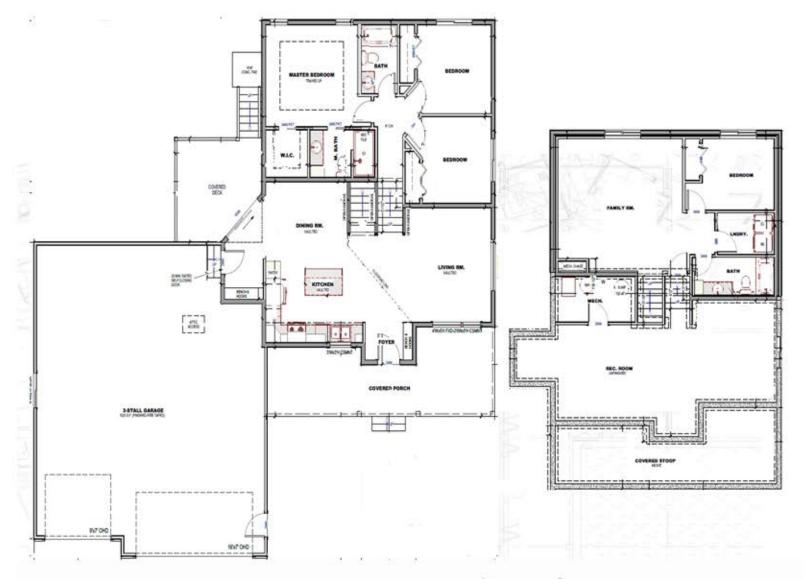

House 2 Home

605.988.4611 www.nielsonconstruction.net

605.937.9595 www.house2homesd.com

1171 CYBER COURT Cyber Estates - Madison, SD

4 bedrooms

3 bathrooms

1814 sq. ft.

Features and Amenities - walkout

- dormer window

- white cabinets

- black fixtures

- natural kitchen island

- tiled master shower

- multi-level - vaulted ceilings
- pantry
- steel garage doors - oversized garage finished - quartz/onyx counters
- thru one coat firetape
- garage door windows
- garage service door
  - & appliances Images included in flyer are for marketing purposes only and may not represent completed home. Pricing subject to change.