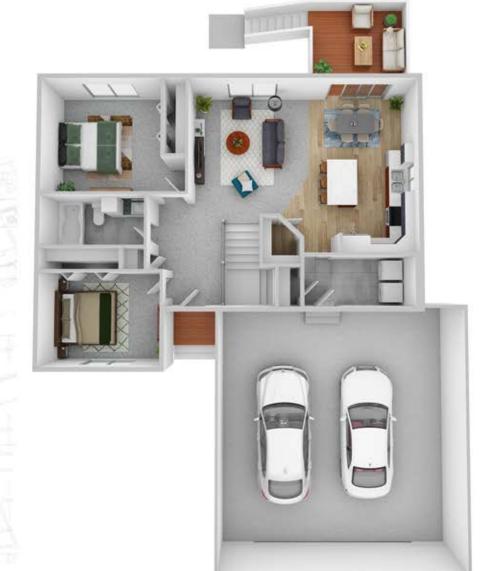

## \$298,800

2 bedrooms

1 bathroom

141

936 sq. ft.

Features and Amenities

- ranch style
- vaulted ceilings
- main floor laundry
- walk-in pantry
- steel garage doors
- corner lot - deck

Images included in flyer are for marketing purposes only and may not represent completed home. Pricing subject to change.