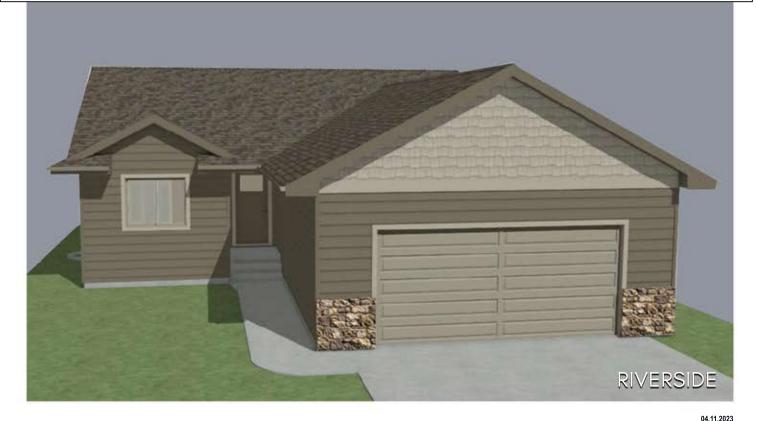

## 401 N EVEREST AVE Pinnacle Estates - Tea, SD

## \$298,800

2 bedrooms

1 bathroom

141

936 sq. ft.

Features and Amenities

- ranch style
- vaulted ceilings
- main floor laundry
- walk-in pantry
- steel garage doors
- corner lot - deck

Images included in flyer are for marketing purposes only and may not represent completed home. Pricing subject to change.