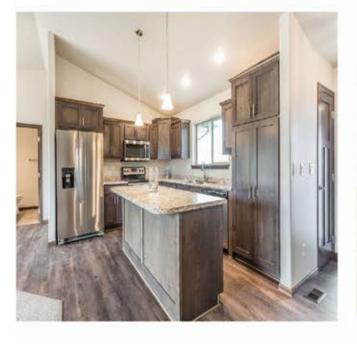

## \$298,800

2 bedrooms

1 bathroom

141

936 sq. ft.

Features and Amenities

- ranch style
- vaulted ceilings
- main floor laundry
- walk-in pantry
- steel garage doors
- corner lot - deck

Images included in flyer are for marketing purposes only and may not represent completed home. Pricing subject to change.