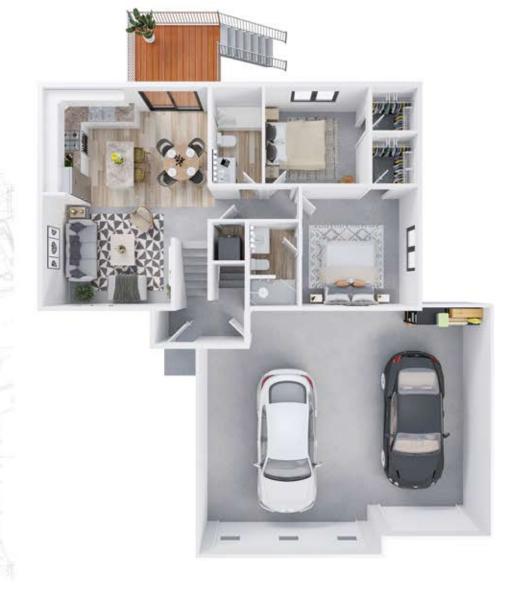

## \$330,800

04.11.2023

2 bedrooms

2 bathrooms

14) 972 sq. ft.

Features and Amenities

- split foyer
- vaulted ceilings
- steel garage doors

- deck with stairs

605.988.4611 | www.nielsonconstruction.net

605.937.9595 | www.house2homesd.com

This floor plan including fumiture, fisture measurements and dimensions are approximate and for illustrative purposes only. BodBrownie.com gives no guarantee, wairanty or representation as to the accuracy and layout. All enguines must be directed to the agent, vendor or party representing this floor plan.