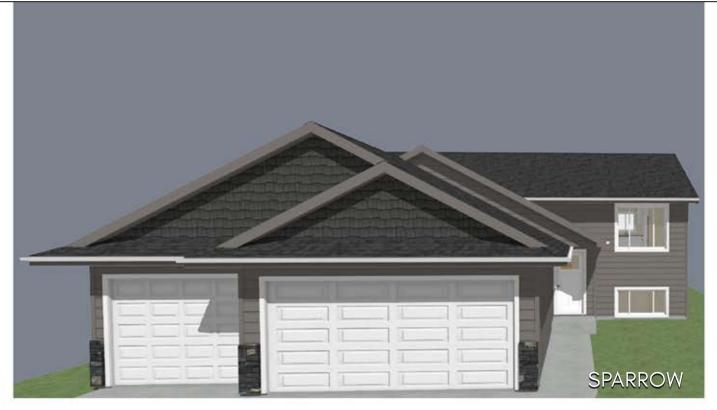

## 350 N EVEREST AVE Pinnacle Estates - Tea, SD

## \$330,800

04.11.2023

2 bedrooms

2 bathrooms

14) 972 sq. ft.

Features and Amenities

- split foyer
- vaulted ceilings
- steel garage doors

- deck with stairs

Images included in flyer are for marketing purposes only and may not represent completed home. Pricing subject to change.

Jexie Ricci

SALES MANAGER | 605.988.4611 LEXIE@NIELSONCONSTRUCTION.NET

House 2 Home