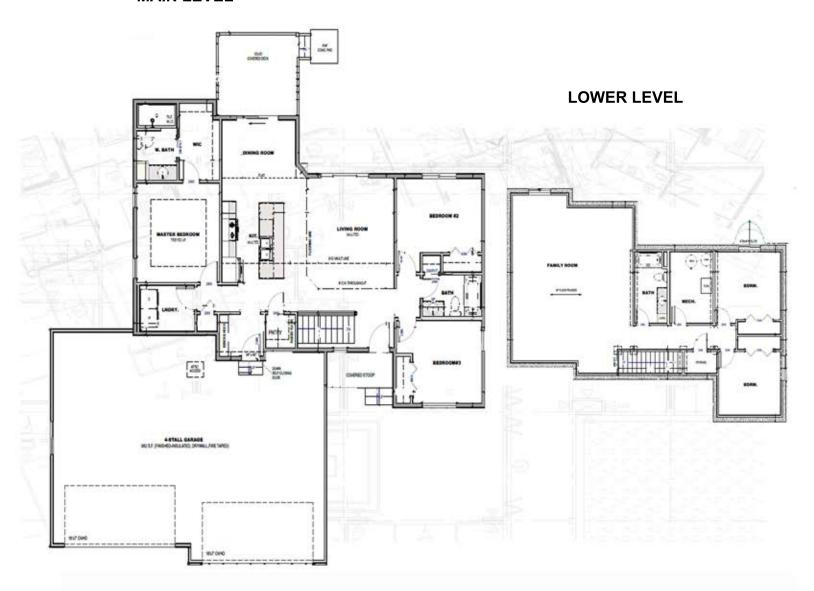

## Features and Amerities

- ranch style
- vaulted ceilings
- main floor laundry
- pantry
- garage finished thru firetape
- steel garage doors
- oversized lot
- 4 stall garage
- fully finished
- covered deck
- tiled master shower
- vinyl plank hallway & living room