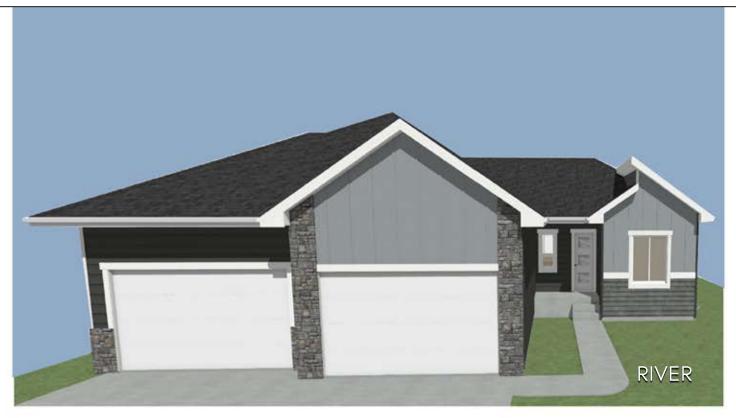

## 613 NORTH ANTHEM DRIVE

Wild Meadows - East Sioux Falls, SD

\$518,800

07.20.2023

5 bedrooms

3 bathrooms

4 car garage

2438 sq. ft.

## Features and Amerities

- ranch style
- vaulted ceilings
- main floor laundry
- pantry
- garage finished thru firetape
- steel garage doors
- oversized lot
- 4 stall garage
- fully finished
- covered deck
- tiled master shower
- vinyl plank hallway & living room

Images included in flyer are for marketing purposes only and may not represent completed home. Pricing subject to change

Any Evans REALTOR | 605.400.3784 AMY@NIELSONCONSTRUCTION.NET

House 2 Home