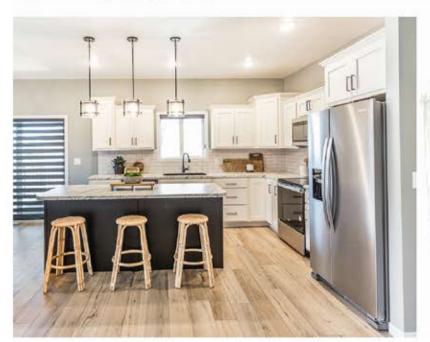

Features and Amerities

- ranch style
- fully finished
- vaulted ceilings
- main floor laundry
- pantry
- steel garage doors
- walkout
- quartz/onyx countertops
- tiled master shower
- tiled kitchen splash
- deck with stairs & concrete pad