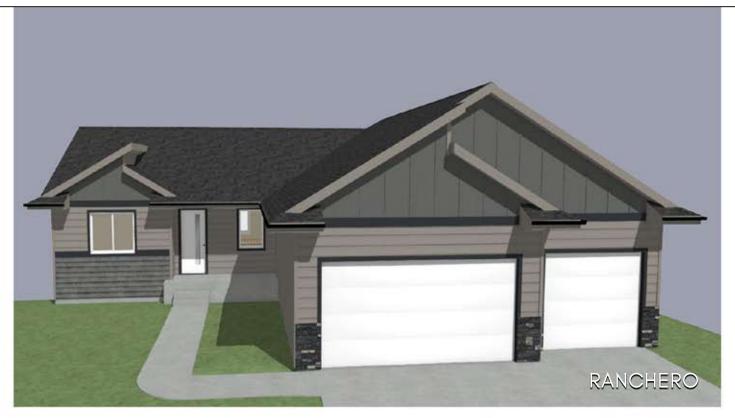

## 5417 E BRENNAN DRIVE

Wild Meadows - East Sioux Falls, SD

\$499,800

07.20.2023

5 bedrooms

3 bathrooms

3 car garage

2516 sq. ft.

Features and Amerities

- ranch style
- fully finished
- vaulted ceilings
- main floor laundry
- pantry
- steel garage doors
- walkout
- quartz/onyx countertops
- tiled master shower
- tiled kitchen splash
- deck with stairs & concrete pad