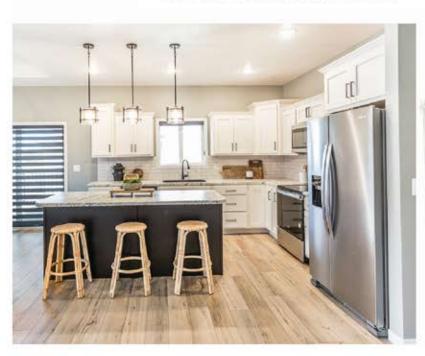

## \$319,800

- Ĵ
- 2 bathrooms
- 🕞 3 car garage
- 🖄 1165 sq. ft.

- slab on grade
- vaulted ceilings
- pantry
- steel garage doors
- modern exterior
- tiled master shower
- concrete patio

Images included in flyer are for marketing purposes only and may not represent completed home. Pricing subject to change.