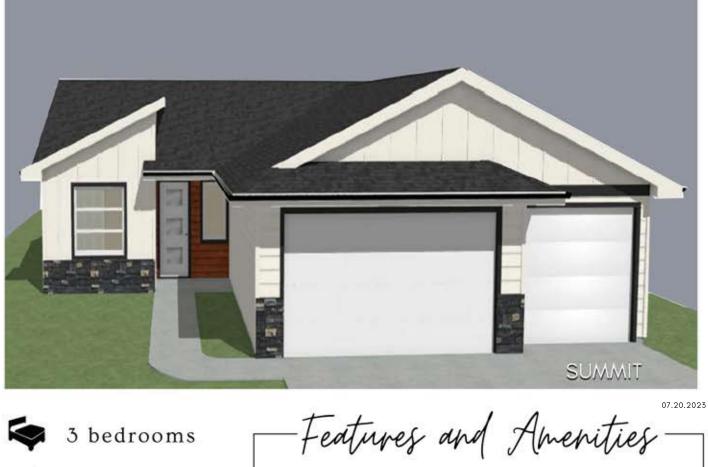

## 6814 W 5TH STREET Meadow Ridge - Sioux Falls, SD

## \$319,800

- Ĵ
- 2 bathrooms
- 🕞 3 car garage
- 🖄 1165 sq. ft.

- slab on grade
- vaulted ceilings
- pantry
- steel garage doors
- modern exterior
- tiled master shower
- concrete patio

Images included in flyer are for marketing purposes only and may not represent completed home. Pricing subject to change.