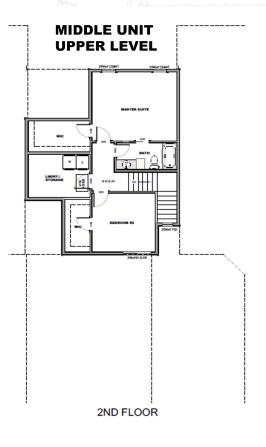

## 9231-9235 W LAVERNE WIPF STREET

WestView Estates - West Sioux Falls

9231 SOLD 9233 \$281,800 **9235** SOLD

9227

9225 & 9229

2 bed | 3 bed

2.5 bath 2 bath

2 car

2 car

1531 sf

1280 sf

Features and Amerities

- slab on grade
- 2 story middle unit
- 2 stall driveway
- steel garage doors
- zero entry

- HOA
- full yard
- covered concrete patio
- tiled master shower
- tiled kitchen splash
- end units: fireplace