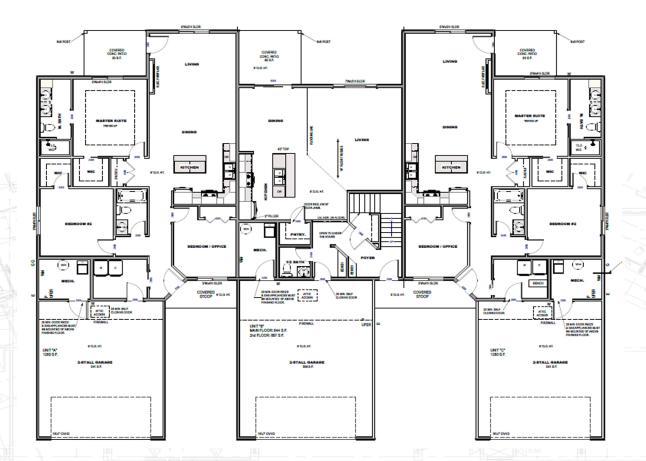

## 9231-9235 W LAVERNE WIPF STREET

WestView Estates - West Sioux Falls

9231 SOLD 9233 \$281,800 **9235** SOLD

9227

9225 & 9229

2 bed | 3 bed

2.5 bath 2 bath

2 car

2 car

1531 sf

1280 sf

Features and Amerities

- slab on grade
- 2 story middle unit
- 2 stall driveway
- steel garage doors
- zero entry

- HOA
- full yard
- covered concrete patio
- tiled master shower
- tiled kitchen splash
- end units: fireplace