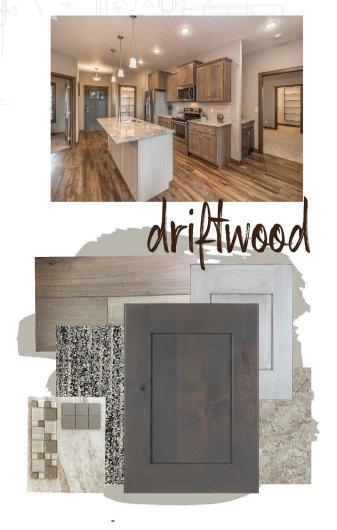

2 car

1531 sf

1280 sf

Features and Amerities

- slab on grade
- 2 story middle unit
- 2 stall driveway
- steel garage doors
- zero entry

- HOA
- full yard
- covered concrete patio
- tiled master shower
- tiled kitchen splash
- end units: fireplace