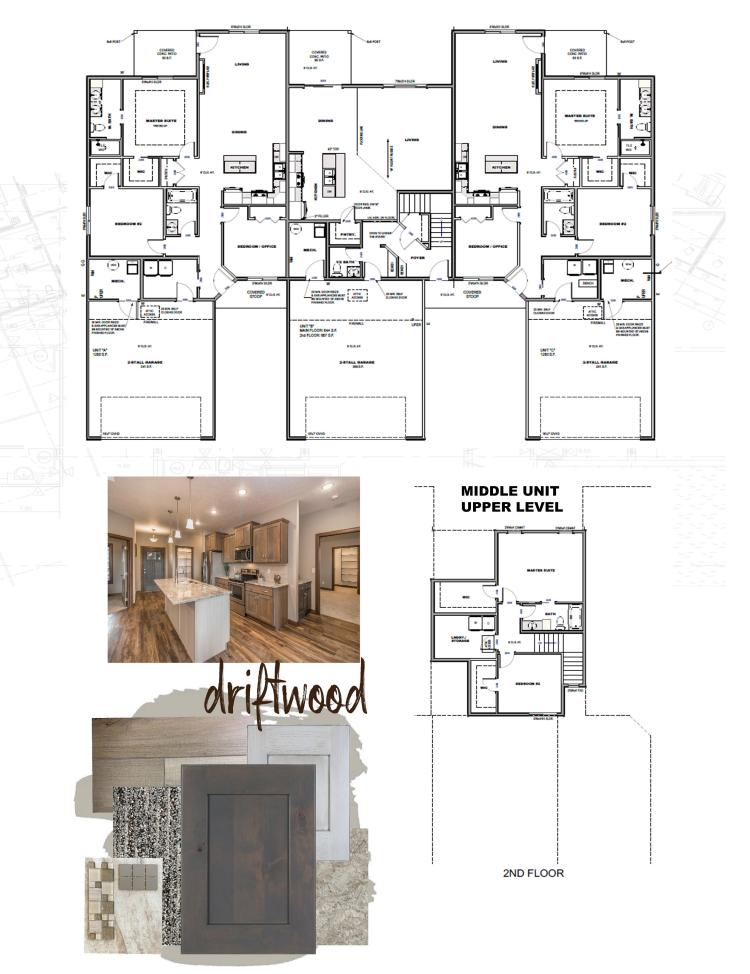

tonse 2 Hor 605.937.9595 | www.house2homesd.com 605.988.4611 | www.nielsonconstruction.net 9231-9235 W LAVERNE WIPF STREET WestView Estates - West Sioux Falls 9231 9233 9235 \$308,800 \$281,800 SOLD similar to image 92318 9235 9233 Features and Amerities 2 bed 3 bed - HOA - slab on grade - full yard - 2 story middle unit 2.5 bath 2 bath - covered concrete patio - 2 stall driveway - tiled master shower - steel garage doors - tiled kitchen splash - zero entry 2 car 2 car - end units: fireplace 1531 sf 1280 sf Images included in flyer are for marketing purposes only and may not represent completed home. Pricing subject to change.