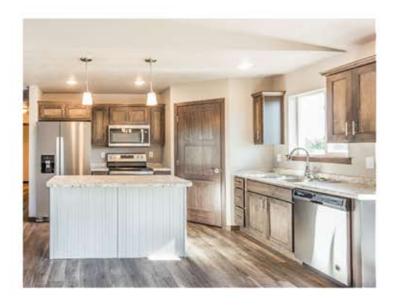

-Features and Amerities

- ranch style
- vaulted ceilings
- main floor laundry
- steel garage doors
- front covered stoop
- deck

Images included in flyer are for marketing purposes only and may not represent completed home. Pricing subject to change.