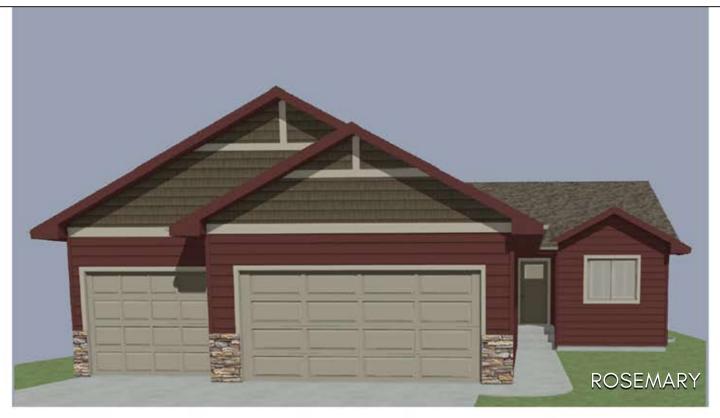

## 340 N EVEREST AVE

Pinnacle Estates - Tea, SD

\$339,800

04.11.2023

2 bedrooms

2 bathrooms

3 car garage

1031 sq. ft.

-Features and Amerities

- ranch style
- vaulted ceilings
- main floor laundry
- steel garage doors
- front covered stoop
- deck

Images included in flyer are for marketing purposes only and may not represent completed home. Pricing subject to change.