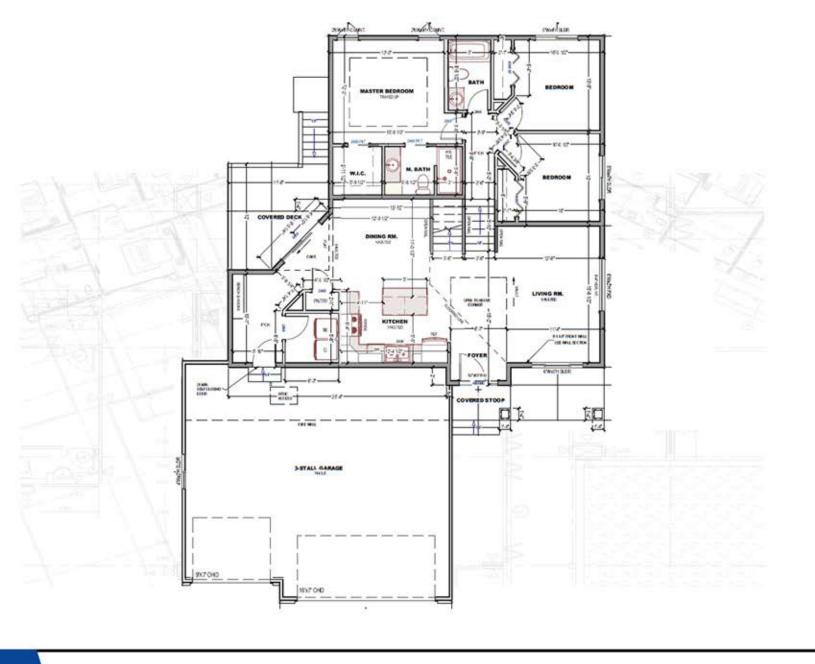

#### SPECS:

- Multi Level
- 1356 Sq. Ft.
- 3 Bedrooms
- 2 Bathrooms
- 3 Stall Garage
- Steelback Insulated Garage Doors

#### **AMENITIES:**

- Walkout Lot
- Dormer Window
- Front Concrete Stoop
- Tiled Master Shower
- Tiled Kitchen Backsplash
- Inset Kitchen Sink
- Covered Deck

**EST. COMPLETION DATE: NOVEMBER 2021** 

\$392,800