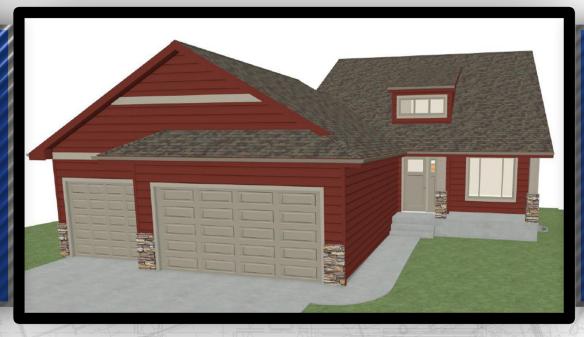

## **9008 W 23RD STREET**

Pine Knoll - West Sioux Falls, SD

#### SPECS:

- Multi Level
- 1356 Sq. Ft.
- 3 Bedrooms
- 2 Bathrooms
- 3 Stall Garage
- Steelback Insulated Garage Doors

#### **AMENITIES:**

- Walkout Lot
- Dormer Window
- Front Concrete Stoop
- Tiled Master Shower
- Tiled Kitchen Backsplash
- Inset Kitchen Sink
- Covered Deck

**EST. COMPLETION DATE: NOVEMBER 2021** 

\$392,800