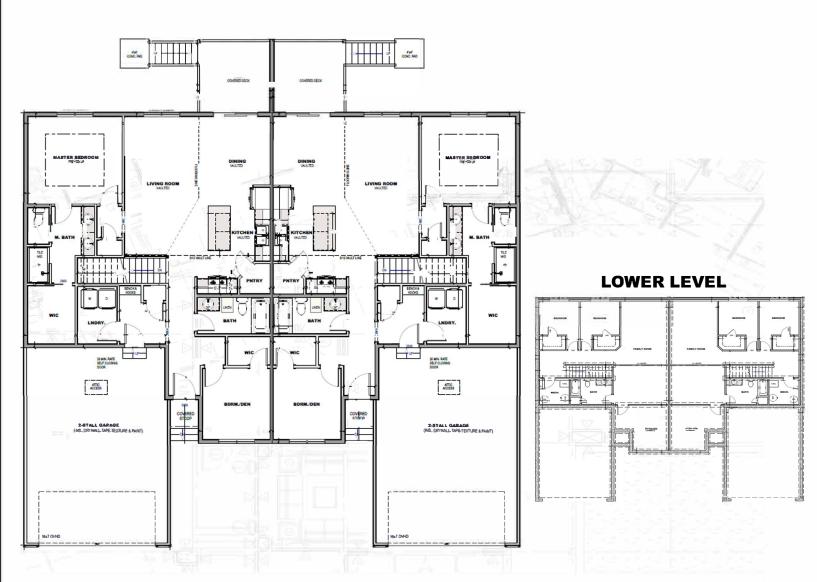

4 bedrooms

3 bathrooms

2 car garage

2166 sq. ft.

Features and Amenities

- ranch style granite/onyx counters
- new construction tiled master shower
   fully finished tiled kitchen splash
- HOA covered deck
- finished garage full yard

4 bedrooms

3 bathrooms

2 car garage

2166 sq. ft.

Features and Amenities

- ranch style granite/onyx counters
- new construction tiled master shower
- fully finished tiled kitchen splash
- HOA covered deck
- finished garage full yard