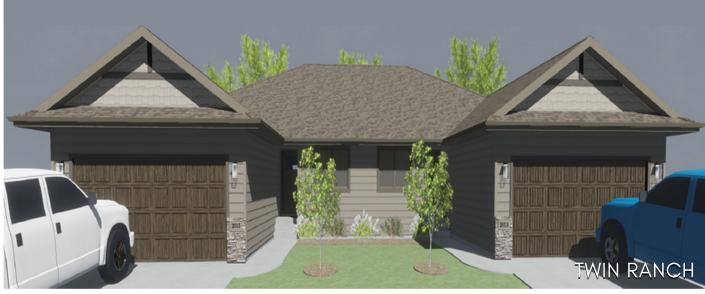

## 2015 S SONOMA PL

Westview Estates - West Sioux Falls, SD

SOLD

2013 S SONOMA PL

Westview Estates - West Sioux Falls, SD

\$429,800

Images included in flyer are for marketing purposes only and may not represent completed home. Pricing subject to change