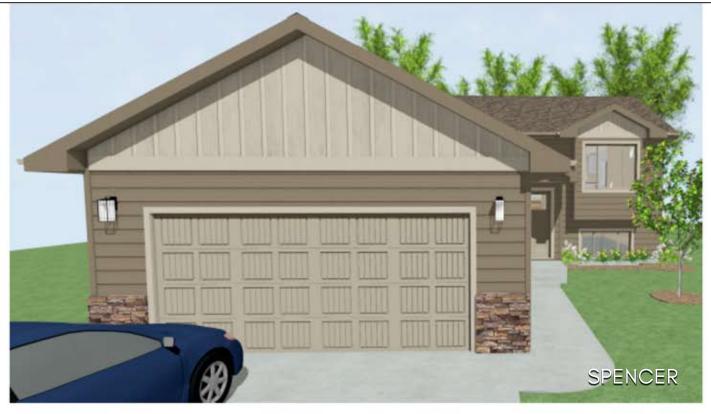

## 2508 TREVOR AVENUE

Westbrook Estates - Yankton, SD

\$263,800

2 bedrooms

1 bathroom

2 car garage

912 sq. ft.

Features and Amenities

- split foyer
- vaulted ceilings
- steel garage doors
- - front covered stoop
  - deck with stairs

Images included in flyer are for marketing purposes only and may not represent completed home. Pricing subject to change.