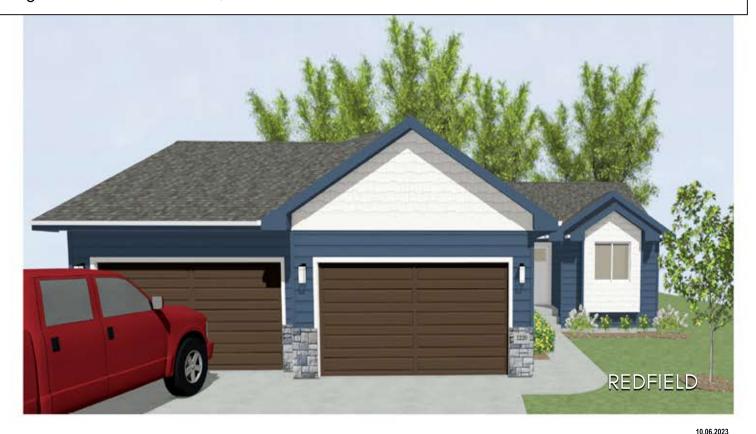

## 1220 COLE AVENUE High Pointe Estates - Tea, SD

## \$445,800

3 bedrooms

2 bathrooms

- 4 car garage
- 141 1336 sq. ft.

Features and Amenities

- ranch style
- vaulted ceilings
- main floor laundry
- pantry
- garage finished thru
- one coat firetape

Amy Evans

REALTOR | 605.400.3784

- steel garage doors
- 4 stall garage
- full yard
- oversized covered deck
- tiled master shower
- tiled kitchen splash

Images included in flyer are for marketing purposes only and may not represent completed home. Pricing subject to change.