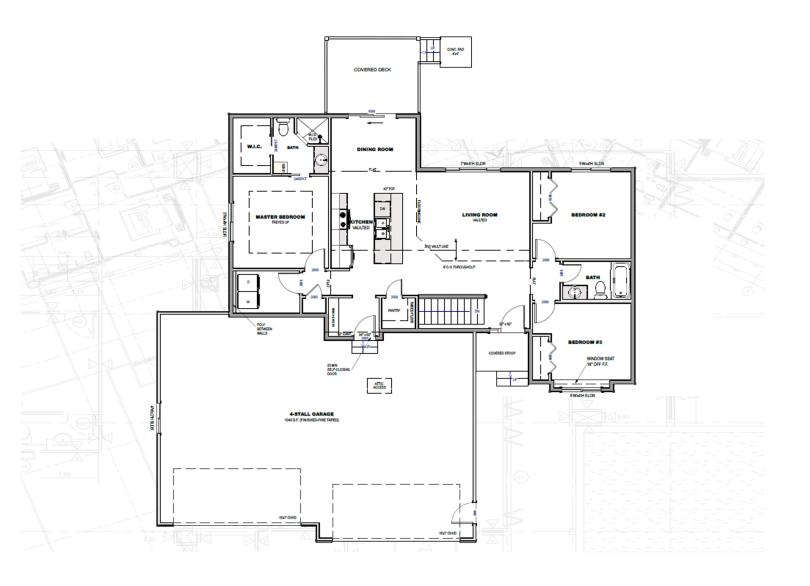

## \$445,800

3 bedrooms

2 bathrooms

- 4 car garage
- 141 1336 sq. ft.

Features and Amenities

- ranch style
- vaulted ceilings
- main floor laundry
- pantry
- garage finished thru
- one coat firetape

Amy Evans

REALTOR | 605.400.3784

- steel garage doors
- 4 stall garage
- full yard
- oversized covered deck
- tiled master shower
- tiled kitchen splash

Images included in flyer are for marketing purposes only and may not represent completed home. Pricing subject to change.