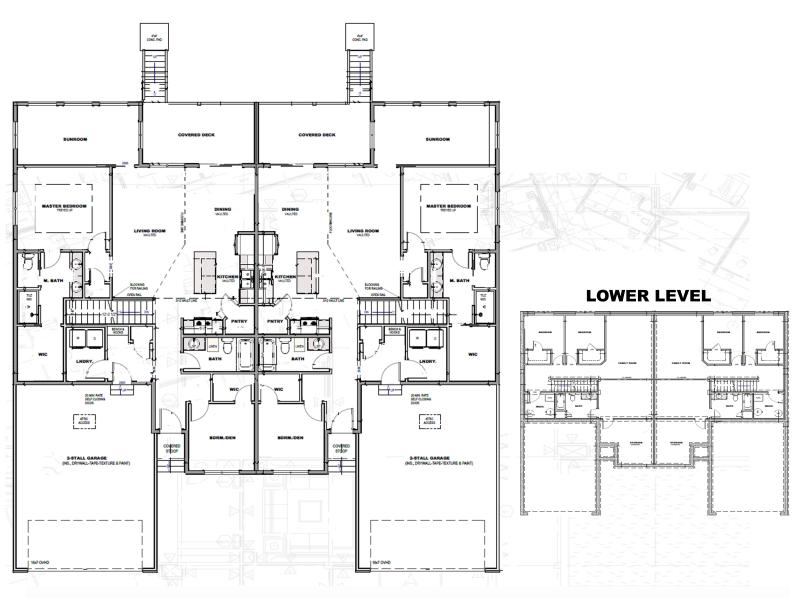

2 car garage

2323 sq. ft.

Features and Amerities

- ranch style - new construction - tiled master shower
  - granite/onyx counters
- tiled kitchen splash
- fully finished - HOA
- covered deck
- finished garage
- full yard
- sunroom

4 bedrooms

3 bathrooms

2 car garage

2328 sq. ft.

Features and Amenities

- granite/onyx counters
- new construction tiled master shower
  - tiled kitchen splash
- fully finished - HOA
- covered deck
- finished garage
- full yard
- sunroom