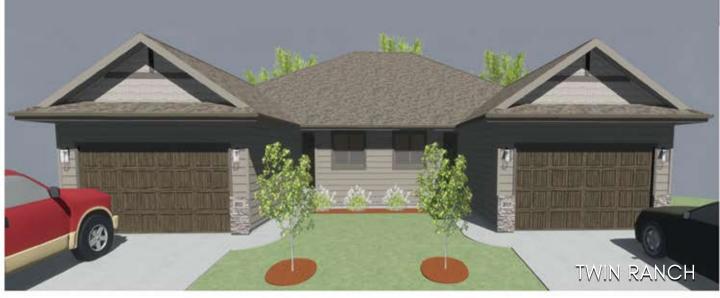

## 2021 S SONOMA PL

Westview Estates - West Sioux Falls, SD

\$472,800

## 2019 S SONOMA PL

Westview Estates - West Sioux Falls, SD

SOLD

Images included in flyer are for marketing purposes only and may not represent completed home. Pricing subject to change.

4 bedrooms

3 bathrooms