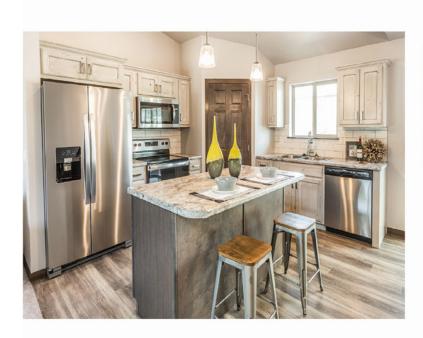

2 car garage

2323 sq. ft.

Features and Amerities

- ranch style - new construction - tiled master shower
  - granite/onyx counters
- tiled kitchen splash
- fully finished - HOA
- covered deck
- finished garage
- full yard
- sunroom

4 bedrooms

3 bathrooms

2 car garage

2328 sq. ft.

Features and Amenities

- granite/onyx counters
- new construction tiled master shower
  - tiled kitchen splash
- fully finished - HOA
- covered deck
- finished garage
- full yard
- sunroom