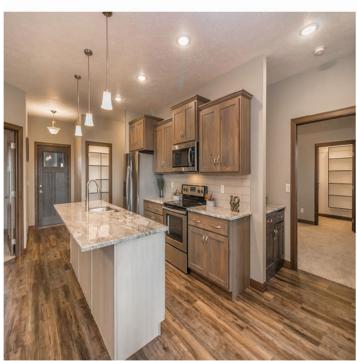

2 car garage

1320 sq. ft.

- slab on grade
- granite/onyx counters
- steel garage doors tiled master shower
- finished garage
- covered concrete patio

2 bedrooms

2 bathrooms

2 car garage

🛱 1404 sq. ft.

## Features and Amerities

- slab on grade
- granite/onyx counters
- steel garage doors tiled master shower
- finished garage
- covered concrete patio
- office

Amy Evans REALTOR | 605.400.3784
AMY@NIELSONCONSTRUCTION.NET