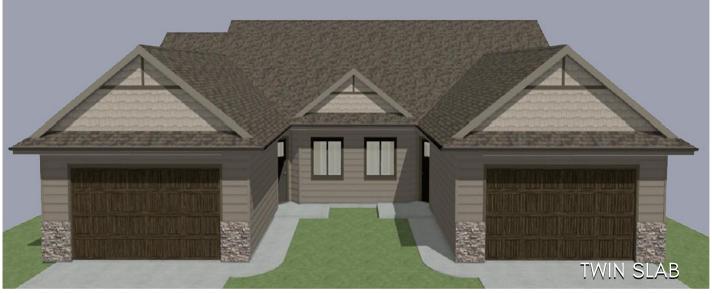

## 2028 S SONOMA PL

Westview Estates - West Sioux Falls, SD

\$338,800

## 2030 S SONOMA PL

Westview Estates - West Sioux Falls, SD

SOLD

Images included in flyer are for marketing purposes only and may not represent completed home. Pricing subject to change.

2 bedrooms

2 bathrooms

2 car garage

1320 sq. ft.

- slab on grade
- granite/onyx counters
- steel garage doors tiled master shower
- finished garage
- covered concrete patio

2 bedrooms

2 bathrooms

2 car garage

🛱 1404 sq. ft.