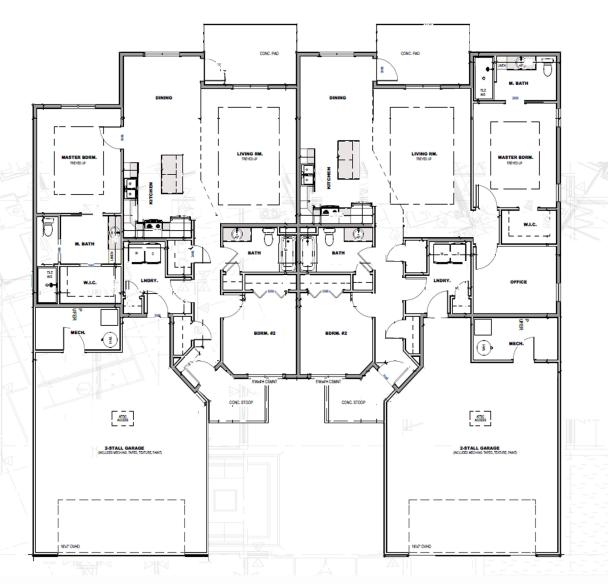

## 2028 S SONOMA PL

Westview Estates - West Sioux Falls, SD

\$338,800

## 2030 S SONOMA PL

Westview Estates - West Sioux Falls, SD

SOLD

Images included in flyer are for marketing purposes only and may not represent completed home. Pricing subject to change.

2 bedrooms

2 bathrooms

2 car garage

1320 sq. ft.

- slab on grade
- granite/onyx counters
- steel garage doors tiled master shower
- finished garage
- covered concrete patio

2 bedrooms

2 bathrooms

2 car garage

🛱 1404 sq. ft.

## Features and Amerities

- slab on grade
- granite/onyx counters
- steel garage doors tiled master shower
- finished garage
- covered concrete patio
- office

Amy Evans REALTOR | 605.400.3784
AMY@NIELSONCONSTRUCTION.NET