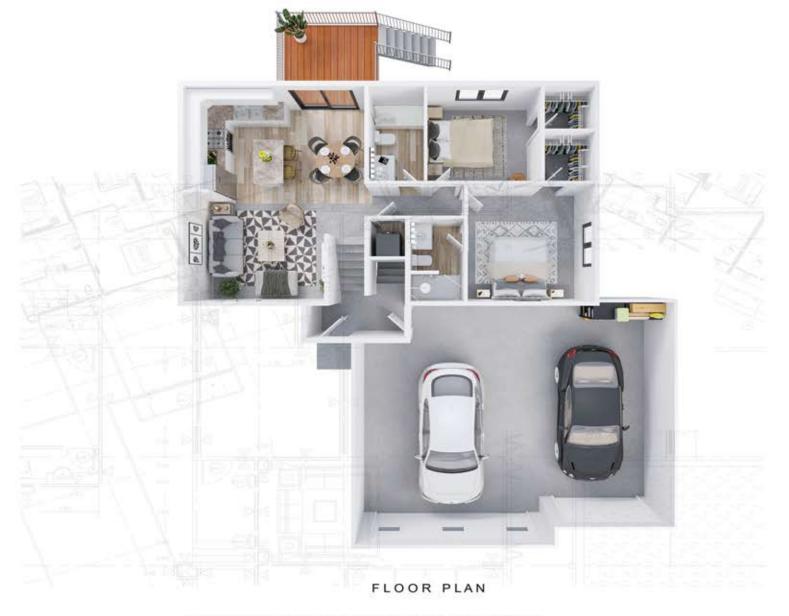

## 340 W JAMESON ST

High Pointe Estates - Tea, SD

\$329,800

2 bedrooms

2 bathrooms

3 car garage

972 sq. ft.

Features and Amerities

- split foyer
- vaulted ceilings
- steel garage doors
- deck with stairs
- vinyl plank hallway & living room
- deck with stairs

Est. Completion Date: August 2023

Images included in flyer are for marketing purposes only and may not represent completed home. Pricing subject to change.

Amy Evans REALTOR | 605.400.3784 AMY@NIELSONCONSTRUCTION.NET

This floor plan including furniture, fixture measurements and dimensions are approximate and for illustrative purposes only. BoxBrownie.com gives no guarantee, warranty or representation as to the accuracy and layout. All enquiries must be directed to the apent, vendor or party representing this floor data.