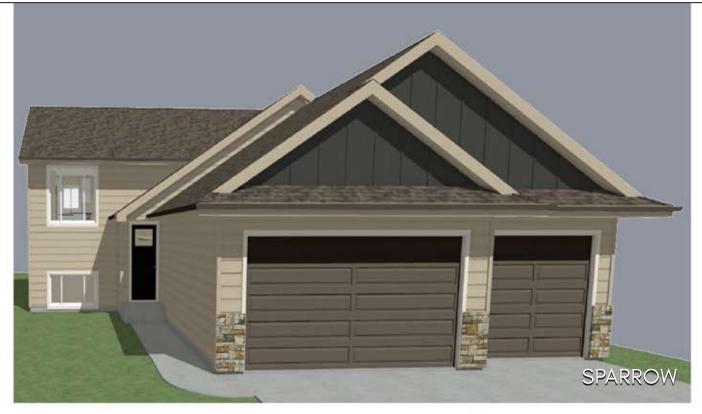

## 340 W JAMESON ST

High Pointe Estates - Tea, SD

\$329,800

2 bedrooms

2 bathrooms

3 car garage

972 sq. ft.

Features and Amerities

- split foyer
- vaulted ceilings
- steel garage doors
- deck with stairs
- vinyl plank hallway & living room
- deck with stairs

Est. Completion Date: August 2023

Images included in flyer are for marketing purposes only and may not represent completed home. Pricing subject to change.