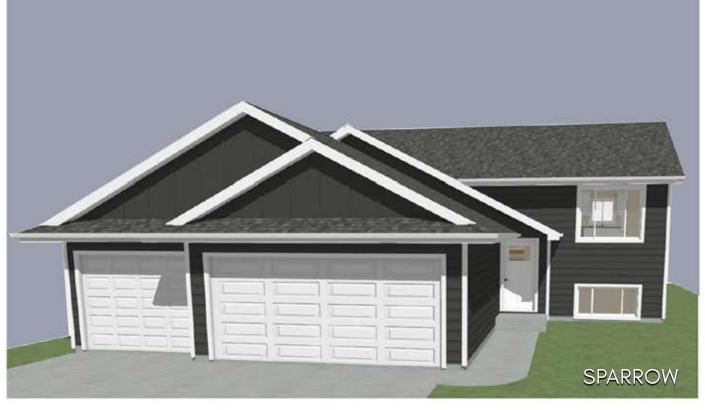

## 415 N EVEREST AVE

Pinnacle Estates - Tea, SD

\$323,800

2 bedrooms

2 bathrooms

3 car garage

972 sq. ft.

Features and Amerities

- split foyer
- vaulted ceilings
- steel garage doors
- tiled master shower
- vinyl plank hallway & living room
- deck with stairs

Images included in flyer are for marketing purposes only and may not represent completed home. Pricing subject to change.