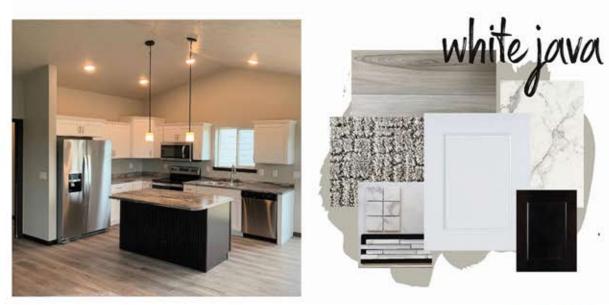

## 415 N EVEREST AVE

Pinnacle Estates - Tea, SD

\$323,800

2 bedrooms

2 bathrooms

3 car garage

972 sq. ft.

Features and Amerities

- split foyer
- vaulted ceilings
- steel garage doors
- tiled master shower
- vinyl plank hallway & living room
- deck with stairs

Images included in flyer are for marketing purposes only and may not represent completed home. Pricing subject to change.