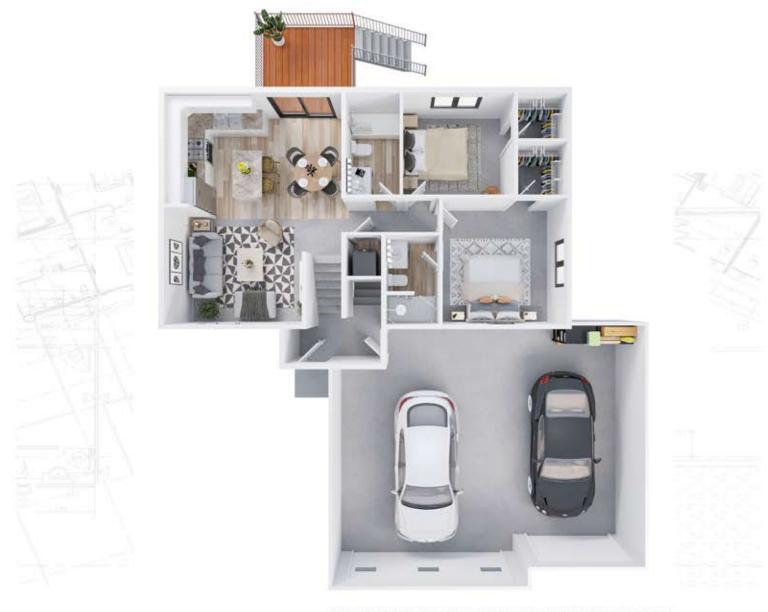

## 415 N EVEREST AVE

Pinnacle Estates - Tea, SD

\$323,800

2 bedrooms

2 bathrooms

3 car garage

972 sq. ft.

Features and Amerities

- split foyer
- vaulted ceilings
- steel garage doors
- tiled master shower
- vinyl plank hallway & living room
- deck with stairs

Images included in flyer are for marketing purposes only and may not represent completed home. Pricing subject to change.

Amy Evans REALTOR | 605.400.3784 AMY@NIELSONCONSTRUCTION.NET

House 2 Home

This floor plan including furniture, floore measurements and dimensions are approximate and for illustrative purposes only. BoxBrownie.com gives no guarantee, warranty or representation as to the accuracy and layout. All enquiries must be directed to the agent, vendor or party representing this floor plan.