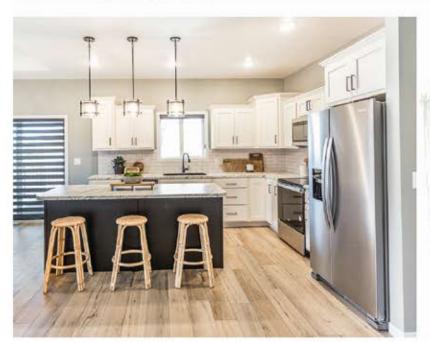

## Features and Amerities

- ranch style
- fully finished
- vaulted ceilings
- main floor laundry
- pantry
- steel garage doors
- walkout
- quartz/onyx countertops
- tiled master shower
- tiled kitchen splash
- deck with stairs & concrete pad