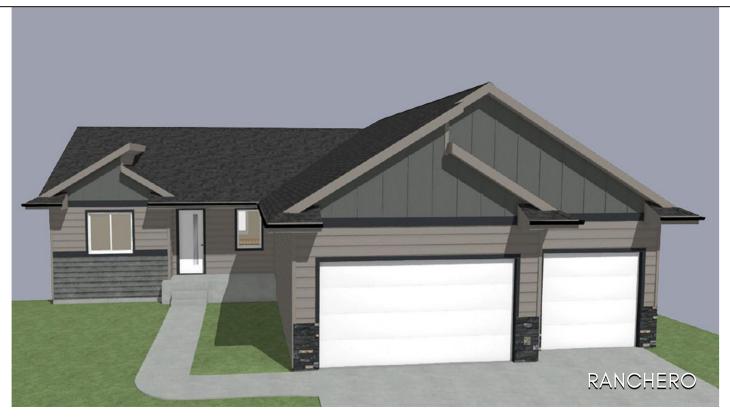

## 5417 E BRENNAN DRIVE

Wild Meadows - East Sioux Falls, SD

\$548,800

07.26.2023

5 bedrooms

3 bathrooms

3 car garage

2516 sq. ft.

## Features and Amerities

- ranch style
- fully finished
- vaulted ceilings
- main floor laundry
- pantry
- steel garage doors
- walkout
- quartz/onyx countertops
- tiled master shower
- tiled kitchen splash
- deck with stairs & concrete pad