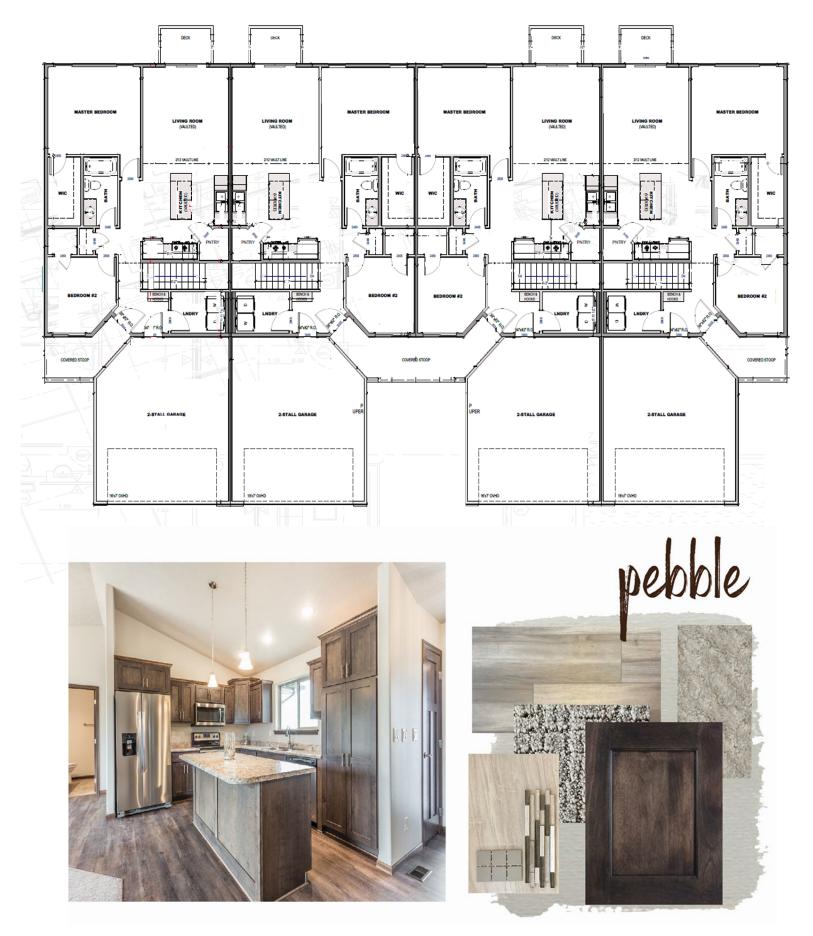

605.988.4611 | www.nielsonconstruction.net

5507-5501 EAST BRENNAN DRIVE Wild Meadows - East Sioux Falls

ranch
vaulted ceilings
r
pantry
f
main floor laundry
steel garage doors
w

- HOA - rock, sod, irrigation - fully finished

- vinyl plank living room
- & hallway
- walkout