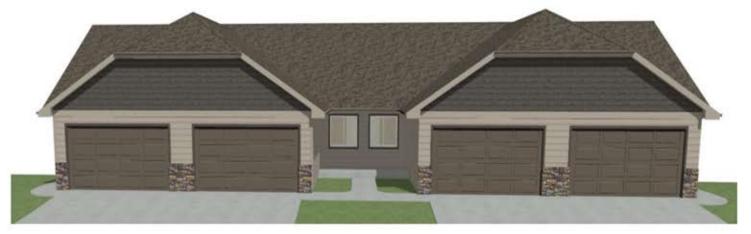

605.988.4611 | www.nielsonconstruction.net

5507-5501 EAST BRENNAN DRIVE Wild Meadows - East Sioux Falls

ranch
vaulted ceilings
r
pantry
f
main floor laundry
steel garage doors
w

- HOA - rock, sod, irrigation - fully finished