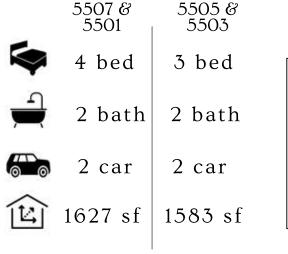

605.988.4611 | www.nielsonconstruction.net

5507-5501 EAST BRENNAN DRIVE Wild Meadows - East Sioux Falls

ranch
vaulted ceilings
r
pantry
f
main floor laundry
steel garage doors
w

- HOA - rock, sod, irrigation - fully finished