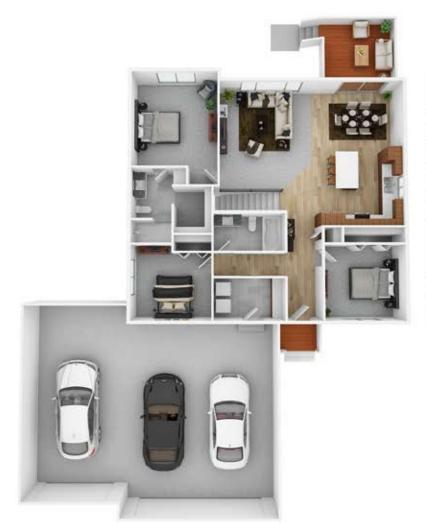

## 812 SARAH CIRCLE

Valley View - Garretson, SD

\$399,800

5 bedrooms

3 bathrooms

3 car garage

2008 sq. ft.

Features and Amerities

- ranch style
- new construction
- vaulted ceilings
- main floor laundry
- steel garage doors
- modern exterior
- fully finished
- full yard
- deck with stairs
- 3 bedrooms on main

Images included in flyer are for marketing purposes only and may not represent completed home. Pricing subject to change.