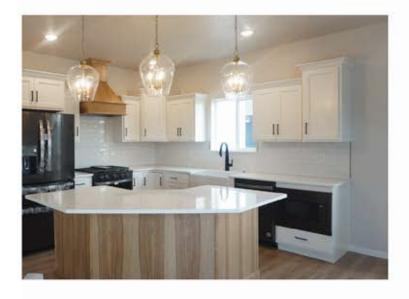

## 812 SARAH CIRCLE

Valley View - Garretson, SD

\$399,800

5 bedrooms

3 bathrooms

3 car garage

2008 sq. ft.

Features and Amerities

- ranch style
- new construction
- vaulted ceilings
- main floor laundry
- steel garage doors
- modern exterior
- fully finished
- full yard
- deck with stairs
- 3 bedrooms on main

Images included in flyer are for marketing purposes only and may not represent completed home. Pricing subject to change.