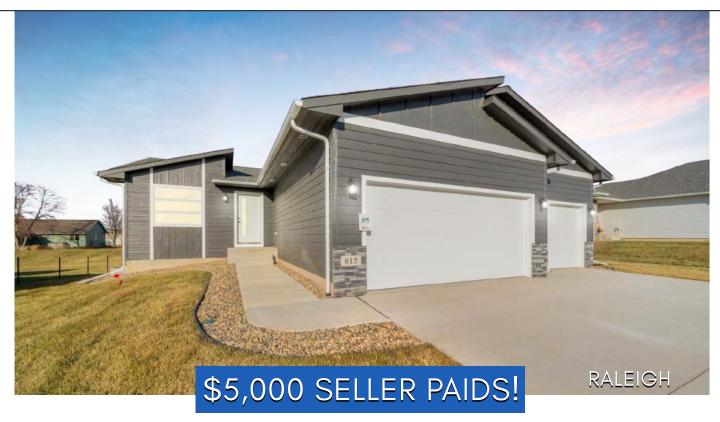

## 812 SARAH CIRCLE

Valley View - Garretson, SD

\$399,800

5 bedrooms

3 bathrooms

3 car garage

2008 sq. ft.

Features and Amerities

- ranch style
- new construction
- vaulted ceilings
- main floor laundry
- steel garage doors
- modern exterior
- fully finished
- full yard
- deck with stairs
- 3 bedrooms on main

Images included in flyer are for marketing purposes only and may not represent completed home. Pricing subject to change.