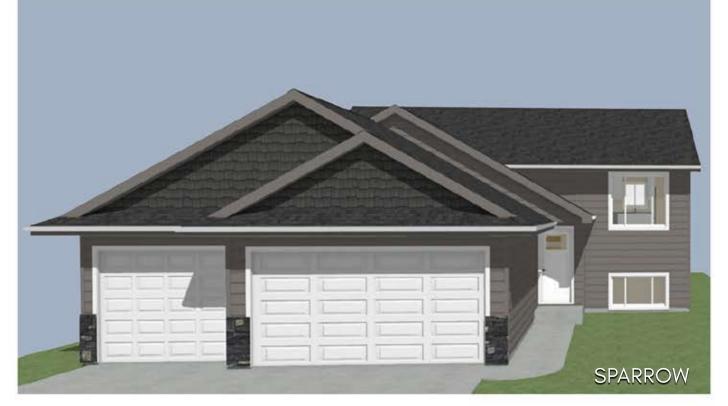

## 220 N EVEREST AVE Pinnacle Estates - Tea, SD

## \$323,800

02.16.2024

2 bedrooms

2 bathrooms

141 972 sq. ft.

Features and Amenities

- split foyer

- steel garage doors

- vaulted ceilings
- garden level - tiled master shower
  - deck with stairs

Images included in flyer are for marketing purposes only and may not represent completed home. Pricing subject to change.

Amy Evans REALTOR | 605.400.3784 AMY@NIELSONCONSTRUCTION.NET