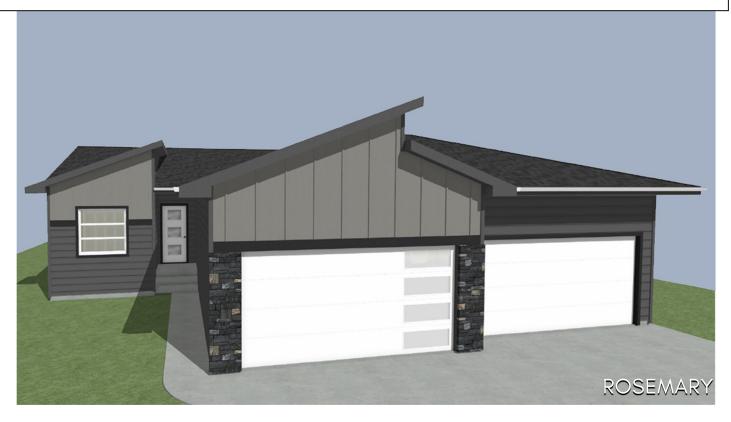

## 235 N EVEREST AVENUE

Pinnacle Estates - Tea, SD

\$353,800

11.03.2023

2 bedrooms

2 bathrooms

4 car garage

1031 sq. ft.

## Features and Amerities

- ranch style
- vaulted ceilings
- main floor laundry
- steel garage doors
- modern exterior
- deck with stairs
- 4 stall garage
- garage service door
- tiled master shower

Images included in flyer are for marketing purposes only and may not represent completed home. Pricing subject to change.

Any Evaly
REALTOR | 605.400.3784
AMY@NIELSONCONSTRUCTION.NET

House 2 Home

\*Please note: 235 Everest is a 4 Stall Garage Rosemary Plan