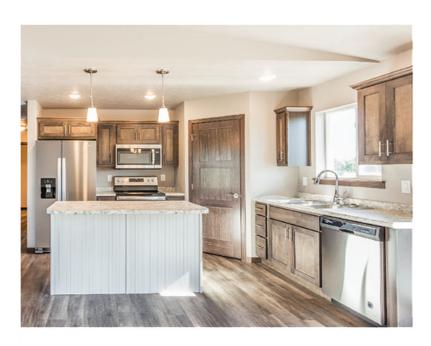

Features and Amerities

- ranch style
- vaulted ceilings
- main floor laundry
- pantry
- steel garage doors
- oversized concrete pad
- deck with stairs
- tiled master shower

Images included in flyer are for marketing purposes only and may not represent completed home. Pricing subject to change.