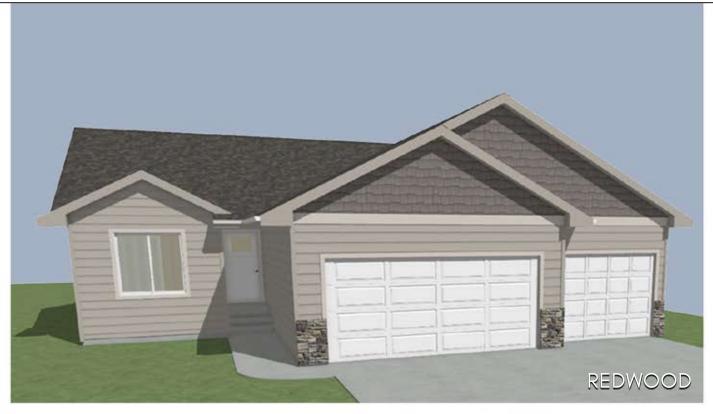

## 315 N EVEREST AVE

Pinnacle Estates - Tea, SD

\$332,800

02.16.2024

2 bedrooms

2 bathrooms

3 car garage

1014 sq. ft.

Features and Amerities

- ranch style
- vaulted ceilings
- main floor laundry
- pantry
- steel garage doors
- oversized concrete pad
- deck with stairs
- tiled master shower

Images included in flyer are for marketing purposes only and may not represent completed home. Pricing subject to change.