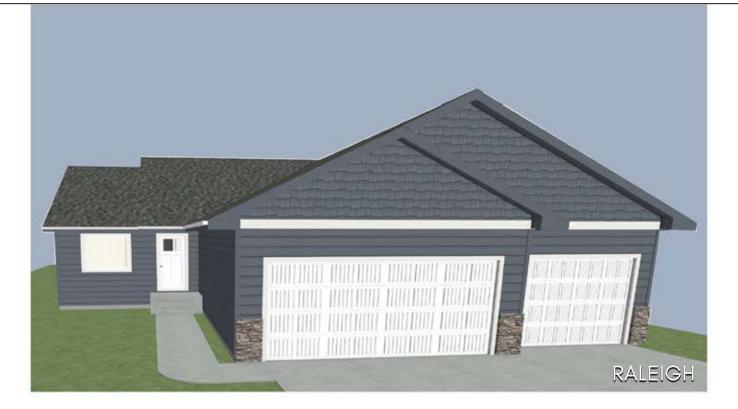

## 335 N EVEREST AVE Pinnacle Estates - Tea, SD

## \$372,800

3 bedrooms

2 bathrooms

3 car garage

Features and Amerities

- ranch style
- vaulted ceilings
- main floor laundry
- oversized garage
- steel garage doors

- 002.16.2024
- 3 bedrooms on main
- deck w/ stairs
  - tiled master shower

Images included in flyer are for marketing purposes only and may not represent completed home. Pricing subject to change.

Amy Evans

REALTOR | 605.400.3784 AMY@NIELSONCONSTRUCTION.NET

House 2 Home

605.988.4611 | www.nielsonconstruction.net