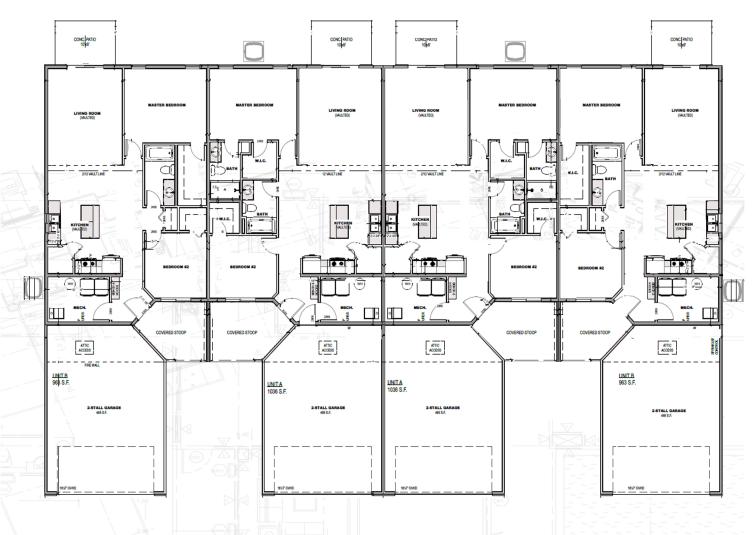

## 6401-6407 WEST 6TH PLACE

Meadow Ridge - Northwest Sioux Falls

01.04.2024

2 bedrooms

1 bathroom

2 car garage

963 sq ft

Features and Amerities

- slab on grade
- vaulted ceilings
- walk-in pantry
- steel garage doors
- rear fence only included
- HOA
- full yard
- concrete patio
- oversized covered stoop
- deep yards

Images included in flyer are for marketing purposes only and may not represent completed home. Pricing subject to change.