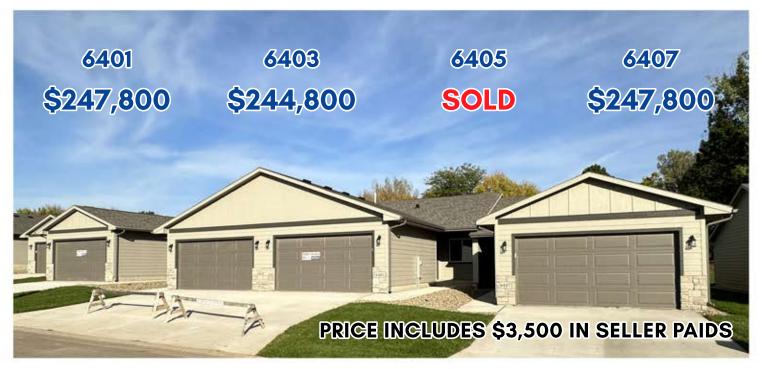

## 6401-6407 WEST 6TH PLACE

Meadow Ridge - Northwest Sioux Falls

01.04.2024

2 bedrooms

1 bathroom

2 car garage

963 sq ft

Features and Amerities

- slab on grade
- vaulted ceilings
- walk-in pantry
- steel garage doors
- rear fence only included
- HOA
- full yard
- concrete patio
- oversized covered stoop
- deep yards

Images included in flyer are for marketing purposes only and may not represent completed home. Pricing subject to change.