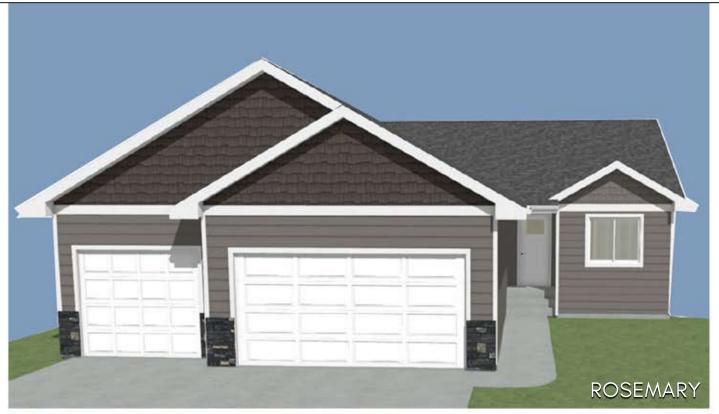

## 716 N MAIN STREET

Countryside Addition - Lennox, SD

\$329,800

07.20.2023

2 bedrooms

2 bathrooms

3 car garage

1031 sq. ft.

## Features and Amerities

- ranch style
- vaulted ceilings
- main floor laundry
- steel garage doors
- walkout
- vinyl plank hallway & living room

Images included in flyer are for marketing purposes only and may not represent completed home. Pricing subject to change.