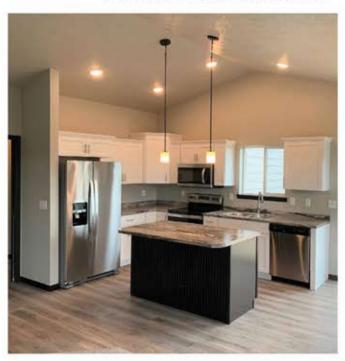

## Features and Amerities

- ranch style
- vaulted ceilings
- main floor laundry
- steel garage doors
- walkout
- vinyl plank hallway & living room

Images included in flyer are for marketing purposes only and may not represent completed home. Pricing subject to change.