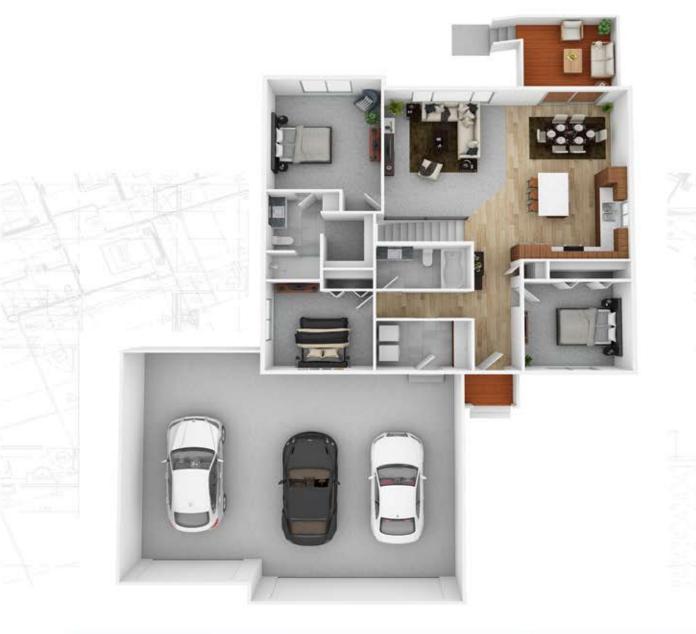

## \$370,800

09.08.2023

3 bedrooms

2 bathrooms

2 bathrooms

🖭 1170 sq. ft.

Features and Amenities

- ranch style
- vaulted ceilings
- main floor laundry
- steel garage doors

Amy Evans

REALTOR | 605.400.3784

- modern exterior
- black garage doors
- tiled master shower
- 3 bedrooms on main

Images included in flyer are for marketing purposes only and may not represent completed home. Pricing subject to change.