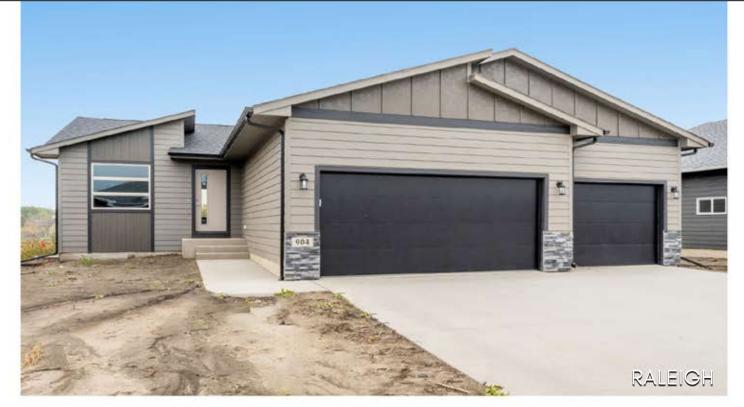

## 904 N JUNIPER STREET Countryside Addition - Lennox, SD

## \$370,800

09.08.2023

3 bedrooms

2 bathrooms

2 bathrooms

🖭 1170 sq. ft.

Features and Amenities

- ranch style
- vaulted ceilings
- main floor laundry
- steel garage doors

Amy Evans

REALTOR | 605.400.3784

- modern exterior
- black garage doors
- tiled master shower
- 3 bedrooms on main

Images included in flyer are for marketing purposes only and may not represent completed home. Pricing subject to change.