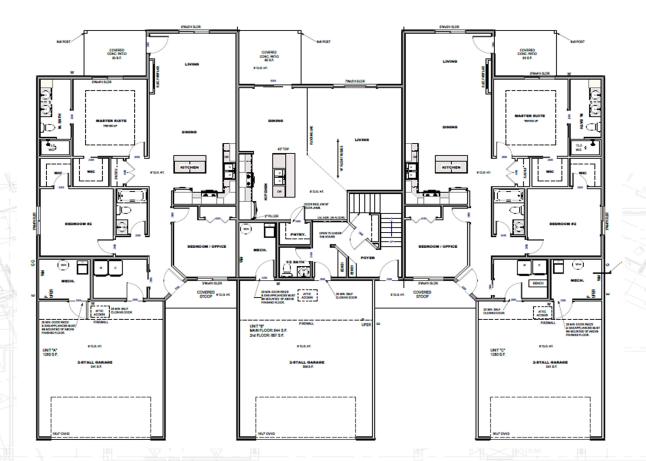

## 9231-9235 W LAVERNE WIPF STREET

WestView Estates - West Sioux Falls

**9231** \$308,800

**9233** SOLD

**9235** SOLD

9233

9231 & 9235

2 bed

3 bed

2.5 bath 2 bath

2 car

2 car

1531 sf

1280 sf

Features and Amerities

- slab on grade
- 2 story middle unit
- 2 stall driveway
- steel garage doors
- zero entry

- HOA
- full yard
- covered concrete patio
- tiled master shower
- tiled kitchen splash
- end units: fireplace

Images included in flyer are for marketing purposes only and may not represent completed home. Pricing subject to change.