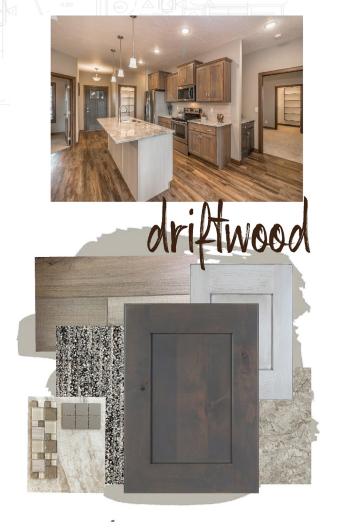

- HOA
- full yard
- covered concrete patio
- tiled master shower
- tiled kitchen splash
- end units: fireplace

Images included in flyer are for marketing purposes only and may not represent completed home. Pricing subject to change.