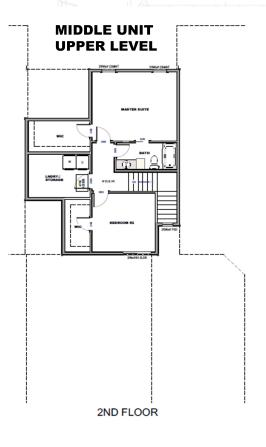

3 bed

2.5 bath 2 bath

2 car

2 car

1531 sf

1280 sf

Features and Amerities

- slab on grade
- 2 story middle unit
- 2 stall driveway
- steel garage doors
- zero entry