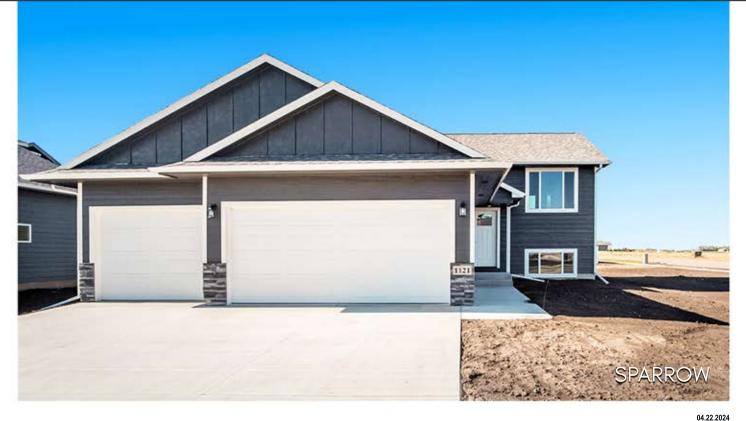

## 1121 HEATHERWOOD AVE N

Cyber Estates - Madison, SD

2 bedrooms

2 bathrooms

141

3 car garage 972 sq. ft.

Features and Amerities

- split foyer - vaulted ceilings - steel garage doors
- garden level - deck with stairs - full yard

Images included in flyer are for marketing purposes only and may not represent completed home. Pricing subject to change.

Lexie Ricci

SALES MANAGER | 605.988.4611 LEXIE@NIELSONCONSTRUCTION.NET

House 2 Home