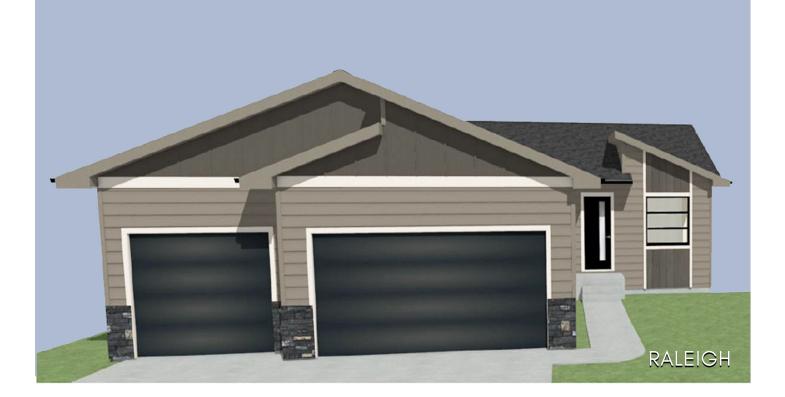

## 2217 S SADIE AVENUE Sunset Creek - West Sioux Falls, SD

## \$436,800

5 bedrooms

3 bathrooms

3 car garage

09.11.2023 Features and Amerities

- ranch style
- no backyard neighbors
- vaulted ceilings
- pantry
- main floor laundy
- steel garage doors

Amy Evans

- walkout - fully finished
- modern exterior
- deck with stairs
- concrete pad
- 3 bedrooms on main
- tiled master shower