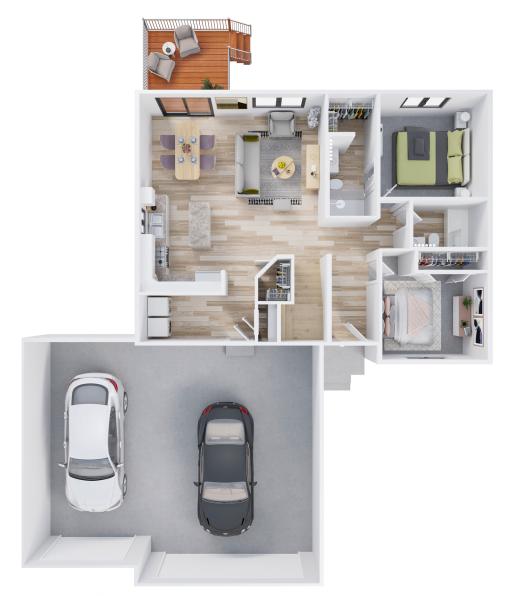

## 345 N EVEREST AVE

Pinnacle Estates - Tea, SD

\$334,800

02.15.2024

2 bedrooms

2 bathrooms

3 car garage

1076 sq. ft.

Any Evans REALTOR | 605.400.3784 AMY@NIELSONCONSTRUCTION.NET

This floor plan including furniture, fixture measurements and dimensions are approximate and for illustrative purposes only. BoxBrownie.com gives no guarantee, warranty or representation as to the accuracy and layout. All enquiries must be directed to the agent, vendor or party representing this floor plan.