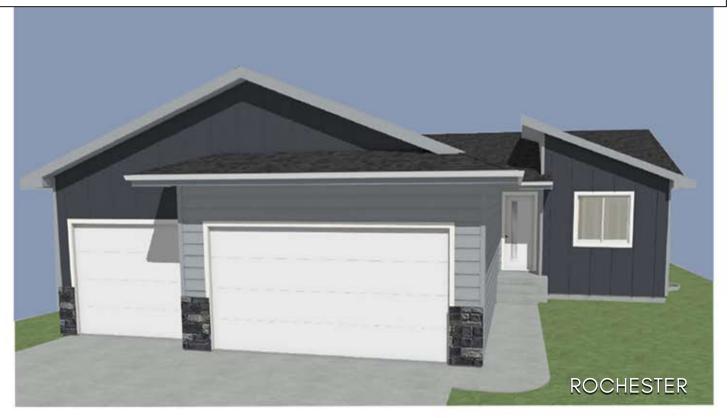

## 345 N EVEREST AVE

Pinnacle Estates - Tea, SD

\$334,800

02.15.2024

2 bedrooms

2 bathrooms

3 car garage

1076 sq. ft.

## -Features and Amerities

- ranch style
- vaulted ceilings
- pantry
- main floor laundry
- steel garage doors
- modern exterior
- corner lot
- deck with stairs

Images included in flyer are for marketing purposes only and may not represent completed home. Pricing subject to change.