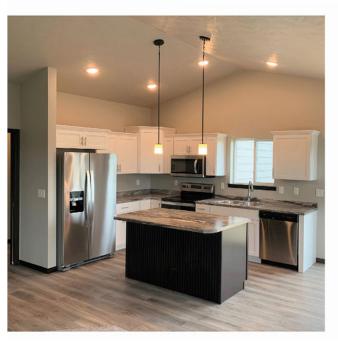

## -Features and Amerities

- ranch style
- vaulted ceilings
- pantry
- main floor laundry
- steel garage doors
- modern exterior
- corner lot
- deck with stairs

Images included in flyer are for marketing purposes only and may not represent completed home. Pricing subject to change.