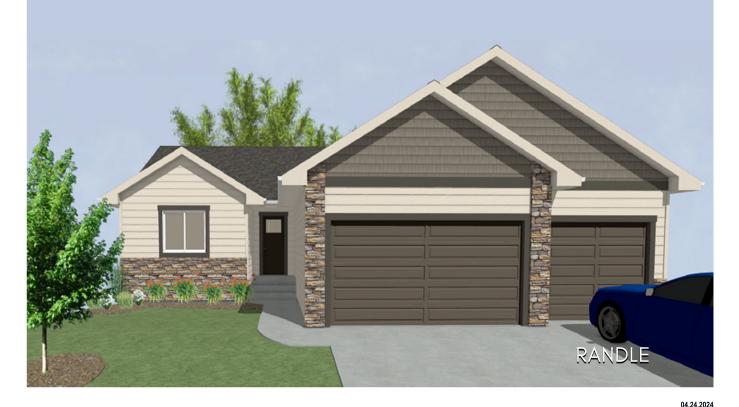

## 5421 E BRENNAN DRIVE Wild Meadows - East Sioux Falls, SD

## \$494,800

5 bedrooms

3 bathrooms

3 car garage

Features and Amerities

- ranch style
- vaulted ceilings
- main floor laundry
- steel garage doors
- walkout
- garage service door
- fully finished
- tiled master shower
- full yard

Images included in flyer are for marketing purposes only and may not represent completed home. Pricing subject to change.

REALTOR | 605.400.3784 AMY@NIELSONCONSTRUCTION.NET

605.988.4611 | www.nielsonconstruction.net