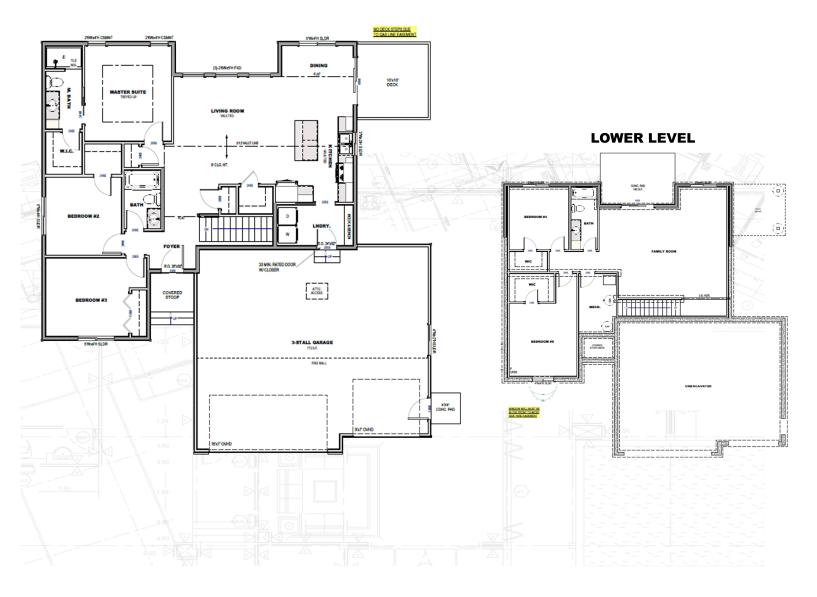

## \$494,800

5 bedrooms

3 bathrooms

3 car garage

Features and Amerities

- ranch style
- vaulted ceilings
- main floor laundry
- steel garage doors
- walkout
- garage service door
- fully finished
- tiled master shower
- full yard