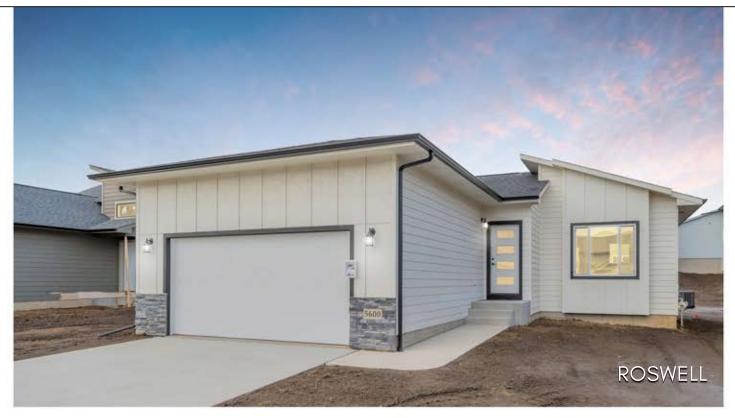

## 5600 E BRENNAN DRIVE

Wild Meadows - East Sioux Falls, SD

\$299,800

02.20.2024

2 bedrooms

1 bathroom

2 car garage

927 sq. ft.

Features and Amerities

- ranch style
- vaulted ceilings
- pantry
- steel garage doors
- modern exterior
- deck
- 9 ft ceilings

Images included in flyer are for marketing purposes only and may not represent completed home. Pricing subject to change.