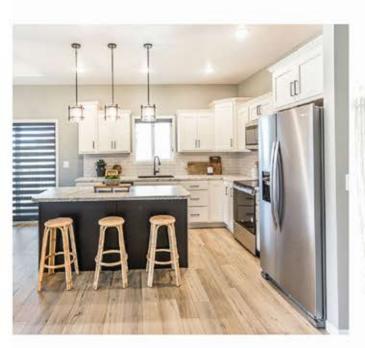

Features and Amerities

- ranch style
- vaulted ceilings
- pantry
- steel garage doors
- modern exterior
- deck
- 9 ft ceilings

Images included in flyer are for marketing purposes only and may not represent completed home. Pricing subject to change.