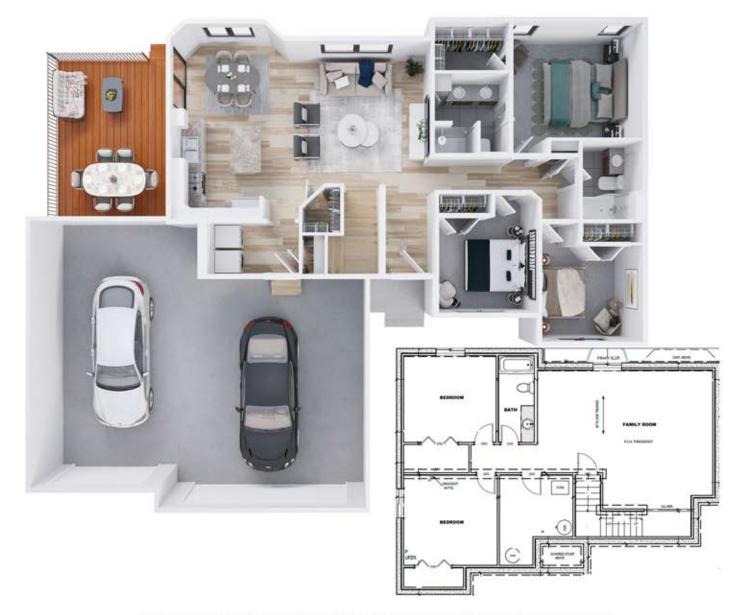

## 605 NORTH ANTHEM DRIVE

Wild Meadows - East Sioux Falls, SD

\$469,800

5 bedrooms

3 bathrooms

3 car garage

2255 sq. ft.

## Features and Amerities

- ranch style
- vaulted ceilings
- main floor laundry
- pantry
- steel garage doors
- future park nearby
- fully finished
- garage service door
- oversized deck
- concrete pad
- tiled master shower
- no backyard neighbors vinyl plank hallway
  - & living room

Images included in flyer are for marketing purposes only and may not represent completed home. Pricing subject to change.

Amy Evans REALTOR | 605.400.3784 AMY@NIELSONCONSTRUCTION.NET

This floor plan including furniture, fixture measurements and dimensions are approximate and for illustrative purposes only. BoxBrownie.com gives no guarantee, warranty or representation as to the accuracy and layout. All enquiries must be directed to the agent, vendor or party representing this floor plan.