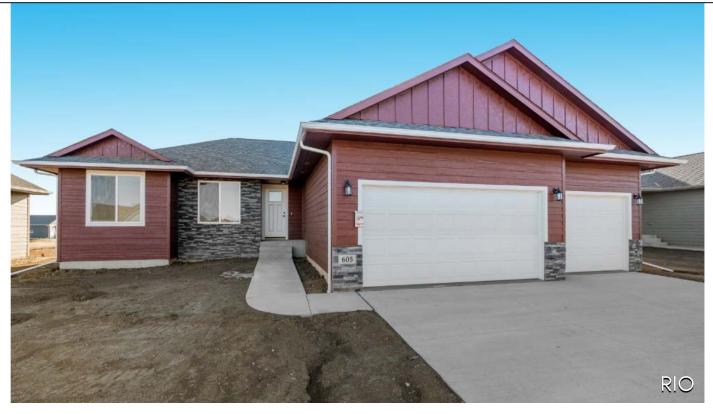

## 605 NORTH ANTHEM DRIVE

Wild Meadows - East Sioux Falls, SD

\$469,800

5 bedrooms

3 bathrooms

3 car garage

2255 sq. ft.

## Features and Amerities

- ranch style
- vaulted ceilings
- main floor laundry
- pantry
- steel garage doors
- future park nearby
- fully finished
- garage service door
- oversized deck
- concrete pad
- tiled master shower
- no backyard neighbors vinyl plank hallway
  - & living room