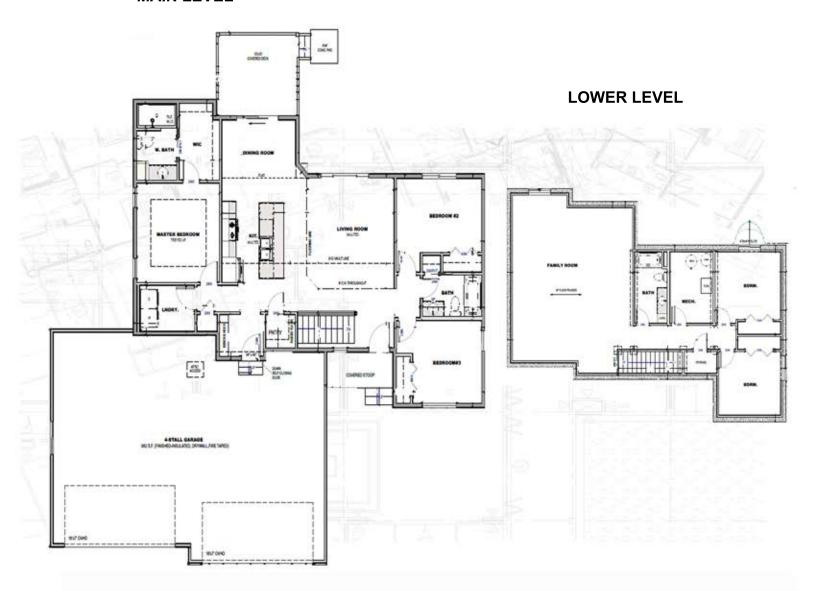

- ranch style - 4 stall

- oversized lot

- vaulted ceilings

- main floor laundry
- pantry
- garage finished thru firetape
- steel garage doors
- 4 stall garage
- fully finished
- covered deck
- tiled master shower
- vinyl plank hallway & living room
- no backyard neighbors