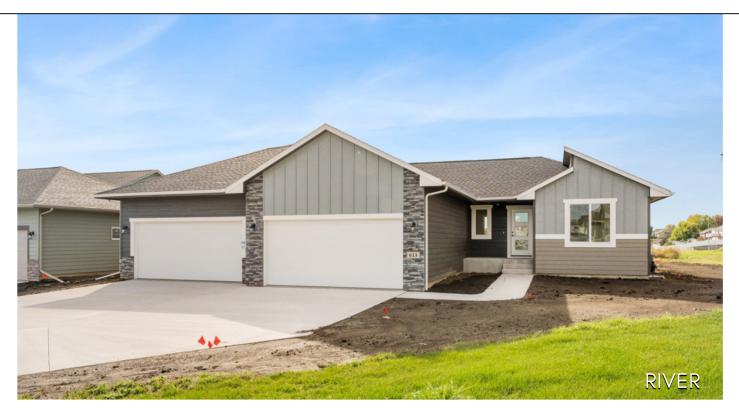

## 613 NORTH ANTHEM DRIVE

Wild Meadows - East Sioux Falls, SD

\$518,800

5 bedrooms

3 bathrooms

4 car garage

2438 sq. ft.

-Features and Amerities

- ranch style - 4 stall

- oversized lot

- vaulted ceilings

- main floor laundry
- pantry
- garage finished thru firetape
- steel garage doors
- 4 stall garage
- fully finished
- covered deck
- tiled master shower
- vinyl plank hallway & living room
- no backyard neighbors

07.20.2023

- future park nearby

Images included in flyer are for marketing purposes only and may not represent completed home. Pricing subject to change.

Any Evaly
REALTOR | 605.400.3784
AMY@NIELSONCONSTRUCTION.NET