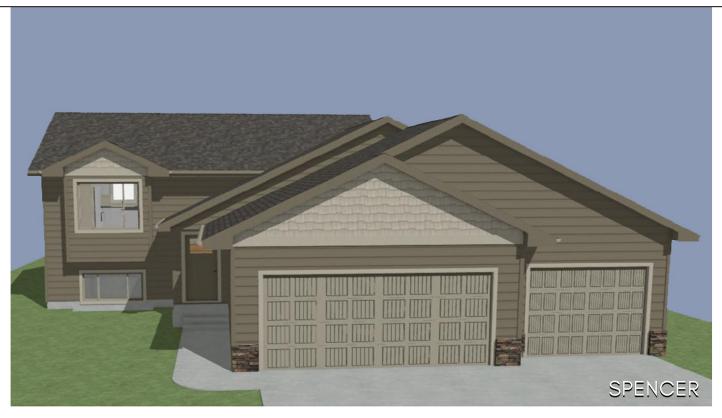

## 6705 W VIOLA CT

Meadow Ridge - Sioux Falls, SD

\$343,800

3.22.2024

4 bedrooms

2 bathrooms

3 car garage

1497 sq. ft.

Features and Amerities

- split foyer
- vaulted ceilings
- steel garage doors
- fully finished
- deck

Images included in flyer are for marketing purposes only and may not represent completed home. Pricing subject to change.