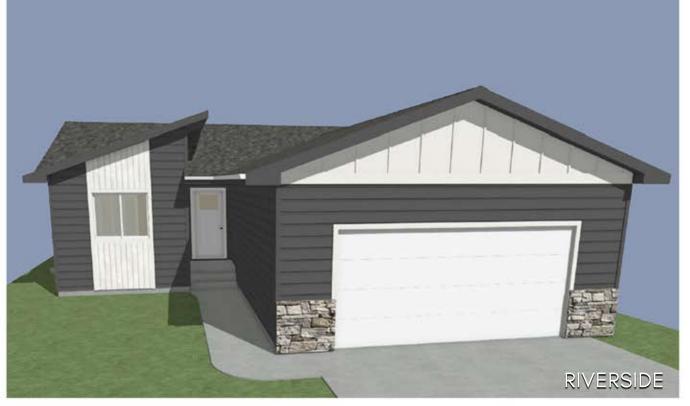

## 6709 W VIOLA CT Meadow Ridge - Sioux Falls, SD

## \$309,800

02.15.2024

2 bedrooms

2 car garage

Features and Amenities

- ranch style

- steel garage doors

- vaulted ceilings
- main floor laundry
  - walk-in pantry
  - deck

Images included in flyer are for marketing purposes only and may not represent completed home. Pricing subject to change.

REALTOR | 605.400.3784 AMY@NIELSONCONSTRUCTION.NET

House 2 Home

605.988.4611 | www.nielsonconstruction.net