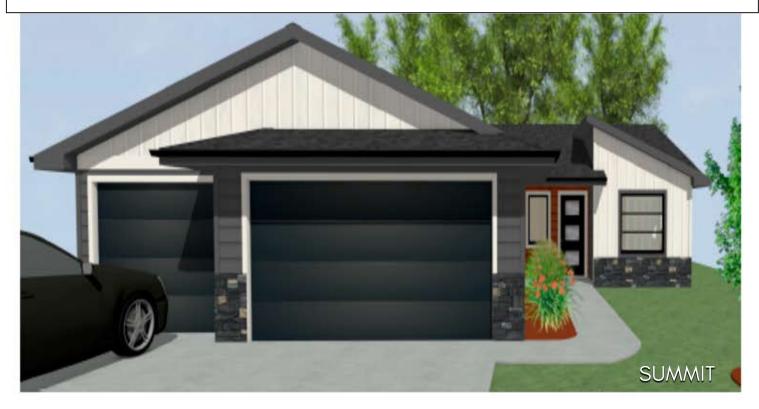

## 709 NORTH YANKEE AVENUE

Wild Meadows - East Sioux Falls, SD

\$326,800

09.08.2023

3 bedrooms

2 bathrooms

3 car garage

1165 sq. ft.

Features and Amerities

- slab on grade
- pantry
- steel garage doors
- modern exterior
- concrete patio
- tiled master shower

Images included in flyer are for marketing purposes only and may not represent completed home. Pricing subject to change.