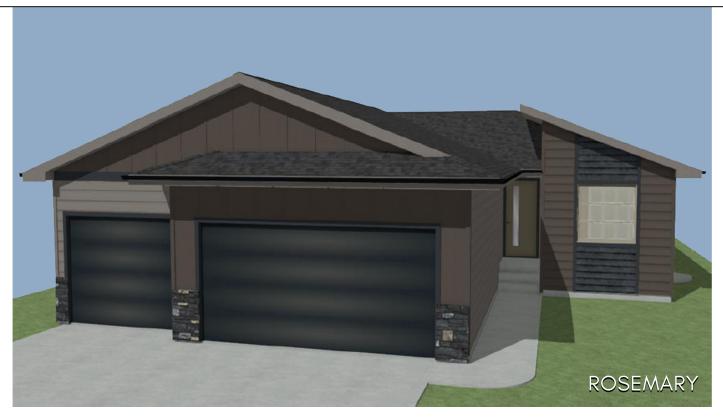

## 717 NORTH UNION AVENUE

Wild Meadows - East Sioux Falls, SD

\$339,800

01.15.2024

2 bedrooms

2 bathrooms

3 car garage

1031 sq. ft.

Features and Amenities

- ranch style
- vaulted ceilings
- main floor laundry
- steel garage doors
- modern exterior
- black garage doors
- deck

Images included in flyer are for marketing purposes only and may not represent completed home. Pricing subject to change.