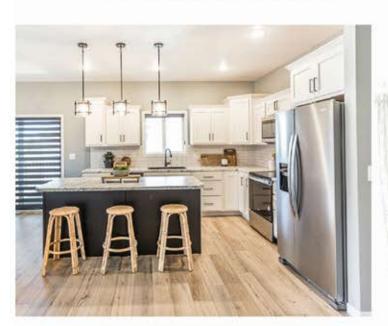

- East Sioux Falls, SD

\$339,800



01.15.2024



2 bedrooms



2 bathrooms



3 car garage



1031 sq. ft.

Features and Amenities

- ranch style
- vaulted ceilings
- main floor laundry
- steel garage doors
- modern exterior
- black garage doors
- deck

Images included in flyer are for marketing purposes only and may not represent completed home. Pricing subject to change.



Lexie Ricci
SALES MANAGER | 605.988.4611
LEXIE@NIELSONCONSTRUCTION.NET







## FLOOR PLAN

This floor plan including furniture, fixture measurements and dimensions are approximate and for illustrative purposes only. Boxtroverie, comigree no guarantee, warranty or representation as to the accuracy and layout. All enquiries must be directed to the accuracy reader or contributing representation to this floor plan.



## white black