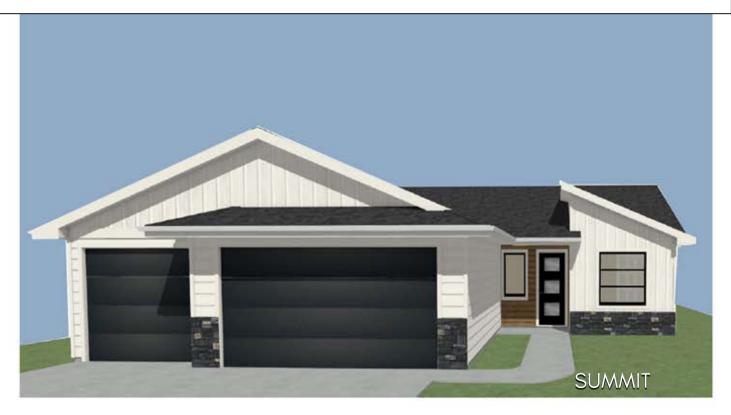

## 801 NORTH UNION AVENUE

Wild Meadows - East Sioux Falls, SD

\$326,800

04.13.2023

3 bedrooms

2 bathrooms

3 car garage

1165 sq. ft.

Features and Amerities

- slab on grade
- vaulted ceilings
- pantry
- steel garage doors
- modern exterior
- concrete patio
- tiled master shower
- tiled kitchen splash

Images included in flyer are for marketing purposes only and may not represent completed home. Pricing subject to change