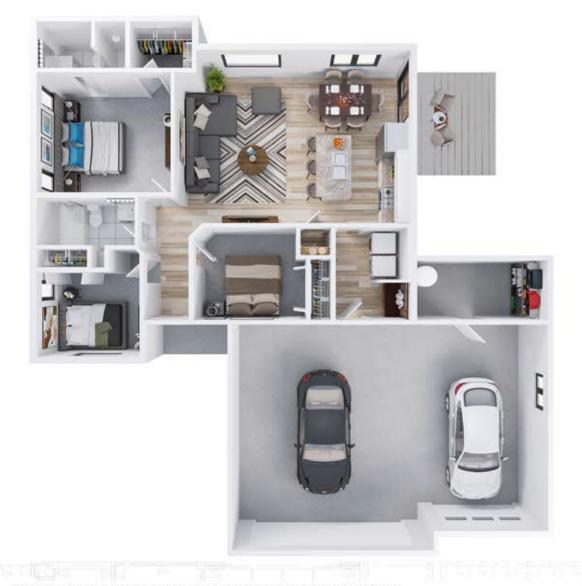

## 801 NORTH UNION AVENUE

Wild Meadows - East Sioux Falls, SD

\$326,800

04.13.2023

3 bedrooms

2 bathrooms

3 car garage

1165 sq. ft.

Lexie Ricci
SALES MANAGER | 605.988.4611
LEXIE@NIELSONCONSTRUCTION.NET

House 2 Home

This floor plan including furniture, fixture measurements and dimensions are approximate and for illustrative purposes only. BoxBrownie.com gives no guarantee, warranty or representation as to the accuracy and layout. All enquiries must be directed to the agent, vendor or party representing this floor plan.