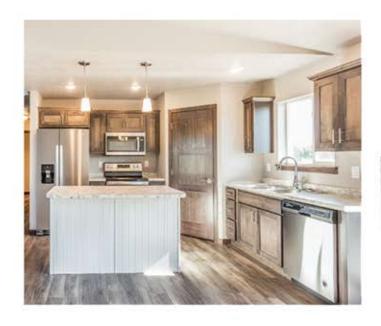

Features and Amerities

- slab on grade
- vaulted ceilings
- pantry
- steel garage doors
- modern exterior
- concrete patio
- tiled master shower
- tiled kitchen splash

Images included in flyer are for marketing purposes only and may not represent completed home. Pricing subject to change