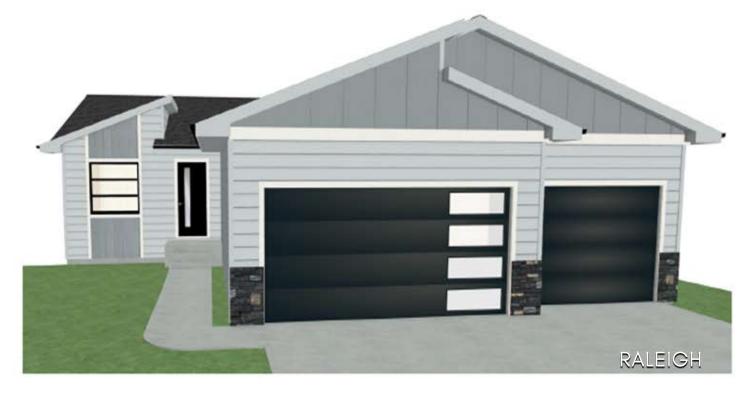

## 804 NORTH UNION AVENUE

Wild Meadows - East Sioux Falls, SD

\$385,800

3 bedrooms

2 bathrooms

3 car garage

1170 sq. ft.

## Features and Amerities

- ranch style
- vaulted ceilings
- main floor laundry
- steel garage doors
- garage door windows deck with stairs
- walkout
- modern exterior
- 3 bedrooms on main
- tiled master shower
  - & concrete pad