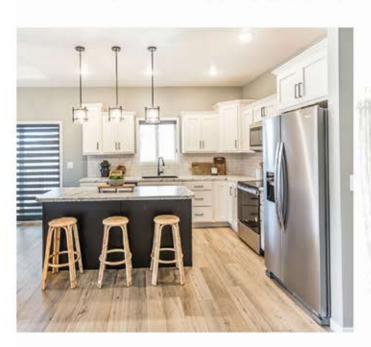

ms



3 car garage



1170 sq. ft.

## Features and Amerities

- ranch style
- vaulted ceilings
- main floor laundry
- steel garage doors
- garage door windows deck with stairs
- walkout
- modern exterior
- 3 bedrooms on main
- tiled master shower
  - & concrete pad

Images included in flyer are for marketing purposes only and may not represent completed home. Pricing subject to change.



Amy Evans REALTOR | 605.400.3784 AMY@NIELSONCONSTRUCTION.NET



House 2 Home



## FLOOR PLAN

This floor plan including furniture, fixture measurements and dimensions are approximate and for illustrative purposes only. Bostrownie.com gives no guarantee, warranty or representation as to the accuracy and layout. All enquisities must be directed to the annext vender or posts perspection this floor, ride.



## white black