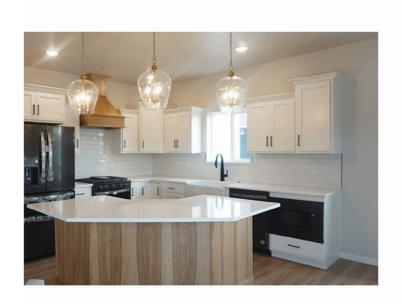

Features and Amerities

- ranch style
- vaulted ceilings
- main floor laundry
- pantry
- steel garage doors
- vinyl plank hallway & living room
- tiled master shower
- deck with stairs

Images included in flyer are for marketing purposes only and may not represent completed home. Pricing subject to change.