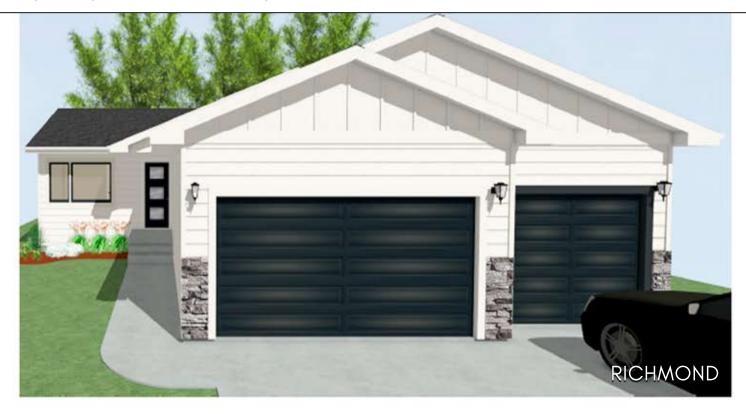

## 423 THELMA AVENUE

Legendary Estates - Harrisburg, SD

\$341,800

09.11.2023

2 bedrooms

2 bathrooms

3 car garage

1034 sq. ft.

Features and Amerities

- ranch style
- vaulted ceilings
- main floor laundry
- pantry
- steel garage doors
- vinyl plank hallway & living room
- tiled master shower
- deck with stairs

Images included in flyer are for marketing purposes only and may not represent completed home. Pricing subject to change.

## Richmond - 1034 sq ft