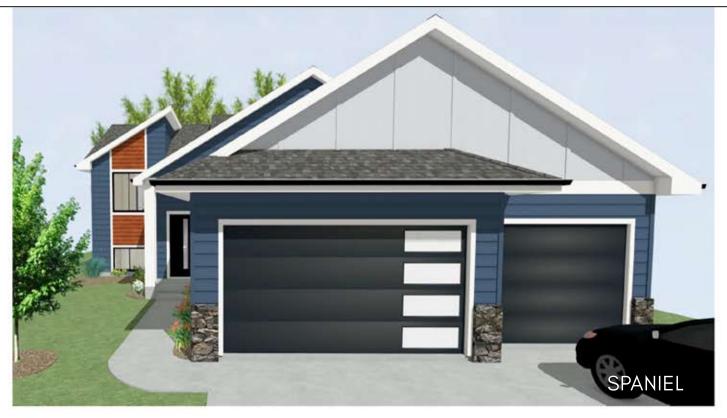

## 429 THELMA AVENUE

Legendary Estates - Harrisburg, SD

\$383,800

02.05.2024

3 bedrooms

2 bathrooms

3 car garage

1250 sq. ft.

## -Features and Amerities

- split foyer
- vaulted ceilings
- main floor laundry
- steel garage doors w/ windows
- modern exterior
- tiled master shower
- deck with stairs

Images included in flyer are for marketing purposes only and may not represent completed home. Pricing subject to change.