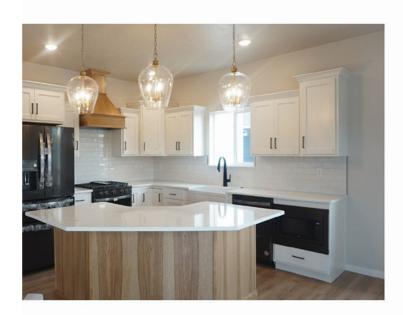

## -Features and Amerities

- split foyer
- vaulted ceilings
- main floor laundry
- steel garage doors w/ windows
- modern exterior
- tiled master shower
- deck with stairs

Images included in flyer are for marketing purposes only and may not represent completed home. Pricing subject to change.