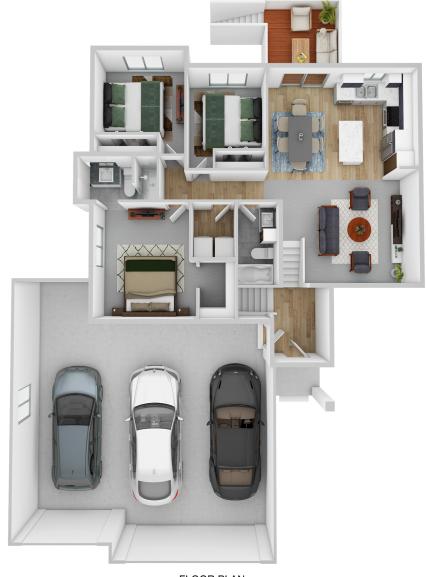

Any Evaly REALTOR | 605.400.3784 AMY@NIELSONCONSTRUCTION.NET

FLOOR PLAN

This floor plan including furniture, future measurements and dimensions are approximate and for illustrative purposes only. BoxBrownie.com gives no guarantee, warranty or representation as to the accuracy and layout.

All enquiries must be directed to the agent, vendor or party representing this floor plan.

Spaniel - 1250 sq ft.

Selection package included is for marketing use only. Features and finishes may not be identical to completed home.