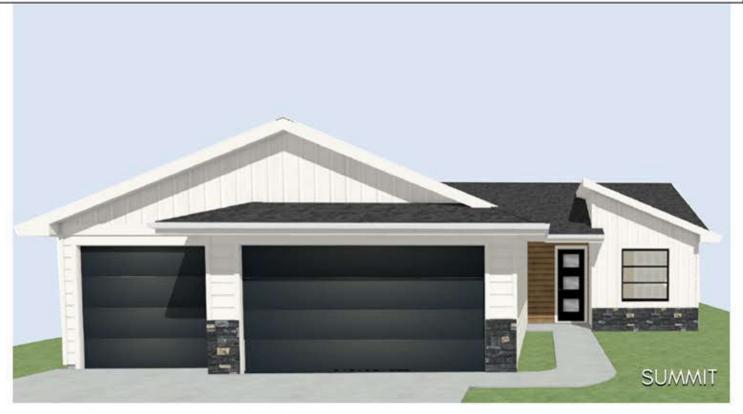

## 200 N EVEREST AVENUE

Pinnacle Estates - Tea, SD

\$318,800

3 bedrooms

2 bathrooms

3 car garage

1165 sq. ft.

## Features and Amerities

- slab on grade
- vaulted ceilings
- walk-in pantry
- steel garage doors
- modern exterior
- tiled master shower
- concrete patio

Images included in flyer are for marketing purposes only and may not represent completed home. Pricing subject to change.