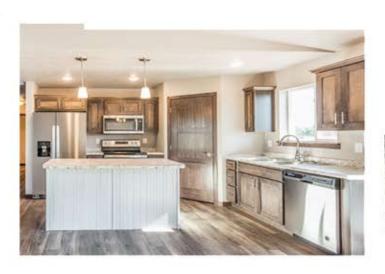

## Features and Amerities

- slab on grade
- vaulted ceilings
- walk-in pantry
- steel garage doors
- modern exterior
- tiled master shower
- concrete patio

Images included in flyer are for marketing purposes only and may not represent completed home. Pricing subject to change.