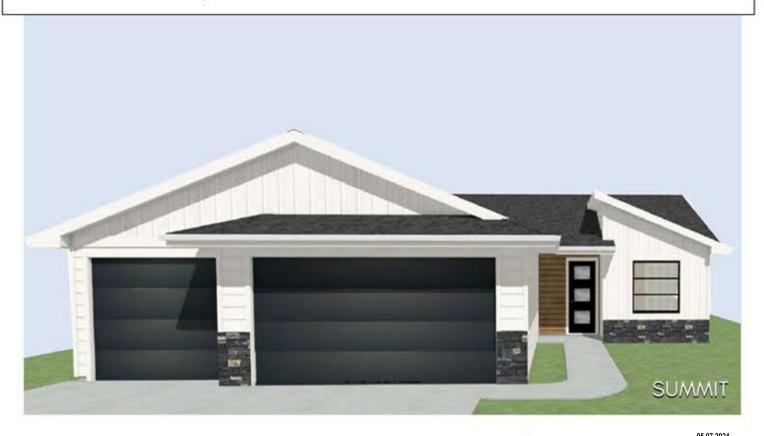

## 200 N EVEREST AVENUE

Pinnacle Estates - Tea, SD

\$318,800

2 bedrooms

2 bathrooms

3 car garage

1165 sq. ft.

Features and Amerities

- slab on grade
- vaulted ceilings
- walk-in pantry
- steel garage doors
- office
- modern exterior
- tiled master shower
- concrete patio

Images included in flyer are for marketing purposes only and may not represent completed home. Pricing subject to change.