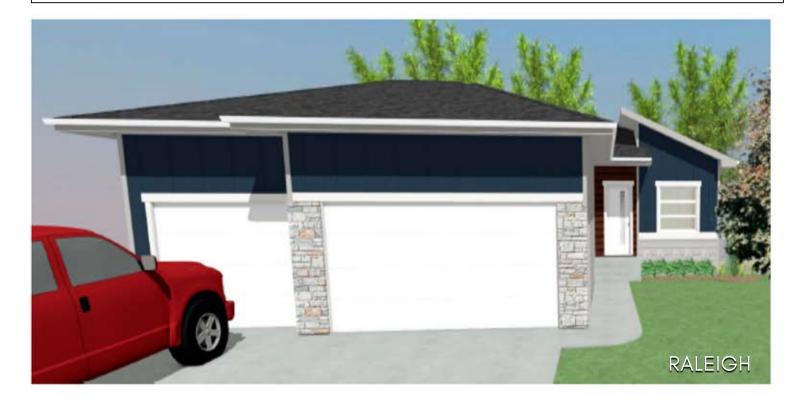

## 2312 S SADIE AVENUE

Sunset Creek - West Sioux Falls, SD

\$378,800

3 bedrooms

2 bathrooms

3 car garage

1170 sq. ft.

## -Features and Amerities

- ranch style
- vaulted ceilings
- main floor laundry
- steel garage doors
- finished garage
- garden lot
- hip roof
- garage service door
- modern exterior
- tiled master shower
- deck with stairs