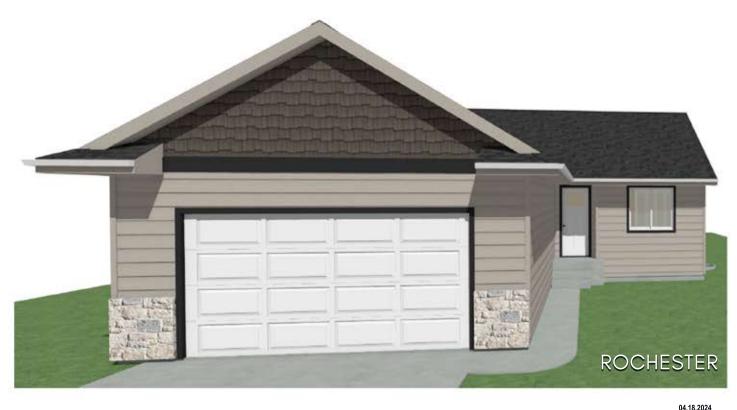

## 5528 E BRENNAN DRIVE Wild Meadows - East Sioux Falls, SD

## \$328,800

2 bedrooms

2 bathrooms

2 car garage

] 1076 sq. ft.

Features and Amerities

- deck with stairs

- ranch style
- vaulted ceilings
- main floor laundry
- pantry
- steel garage door