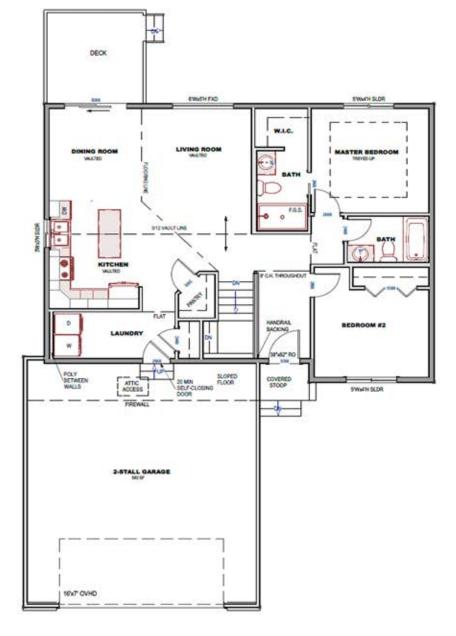

## \$328,800

2 bedrooms

2 bathrooms

2 car garage

] 1076 sq. ft.

Features and Amerities

- deck with stairs

- ranch style
- vaulted ceilings
- main floor laundry
- pantry
- steel garage door