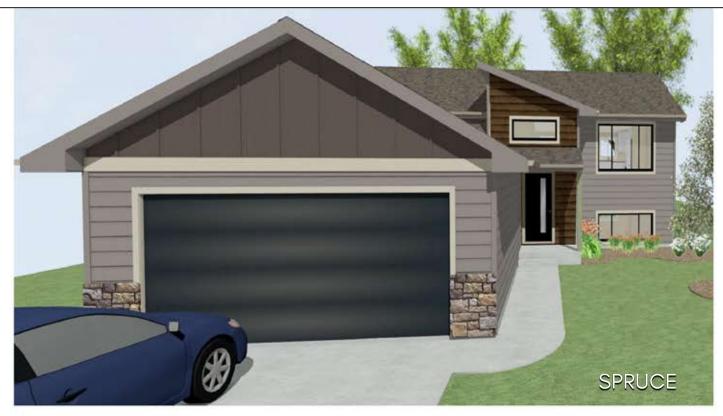

## 5532 E BRENNAN DRIVE Wild Meadows - East Sioux Falls, SD

## \$318,800

04.18.2024

2 bedrooms

2 bathrooms

2 car garage

14) 1000 sq. ft.

Features and Amerities

- split fover
- vaulted ceilings
- steel garage doors
- modern exterior - deck with stairs

Images included in flyer are for marketing purposes only and may not represent completed home. Pricing subject to change.

elson onstruction Residential/Commercial Building Amy Evans REALTOR | 605.400.3784 AMY@NIELSONCONSTRUCTION.NET