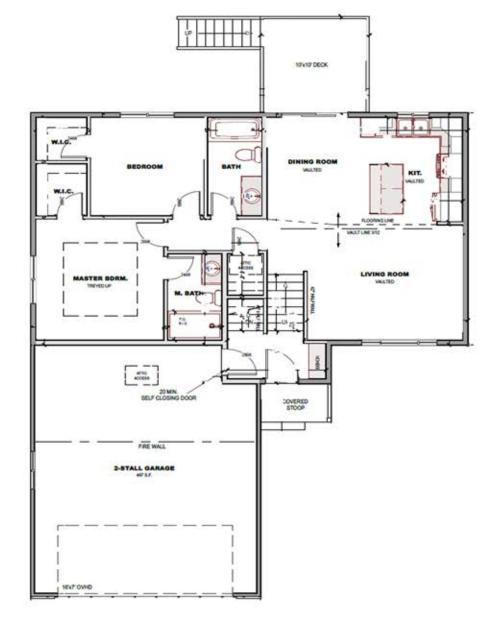

## \$318,800

04.18.2024

2 bedrooms

2 bathrooms

2 car garage

14) 1000 sq. ft.

Features and Amerities

- split fover
- vaulted ceilings
- steel garage doors
- modern exterior - deck with stairs

Images included in flyer are for marketing purposes only and may not represent completed home. Pricing subject to change.

elson onstruction Residential/Commercial Building Amy Evans REALTOR | 605.400.3784 AMY@NIELSONCONSTRUCTION.NET