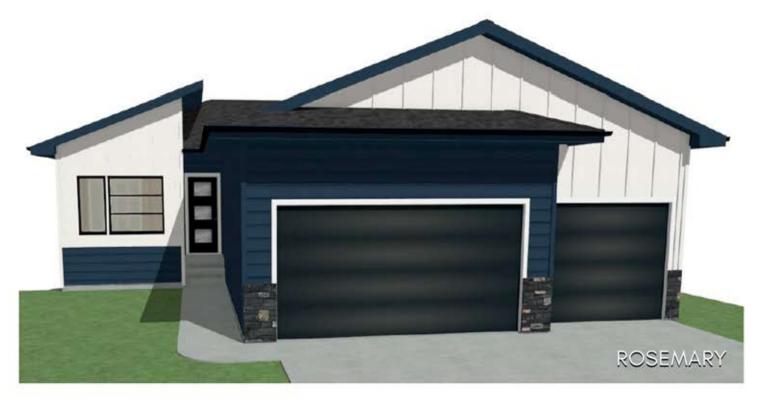

## 704 N UNION AVENUE

Wild Meadows - East Sioux Falls, SD

\$403,800

4 bedrooms

3 bathrooms

2 car garage

1931 sq. ft.

## Features and Amenities

- ranch style
- vaulted ceilings
- main floor laundry
- steel garage door
- full finish
- walkout w/ concrete pad
- modern exterior
- vinyl plank hallway
   Ø living room
- dining room
- deck with stairs