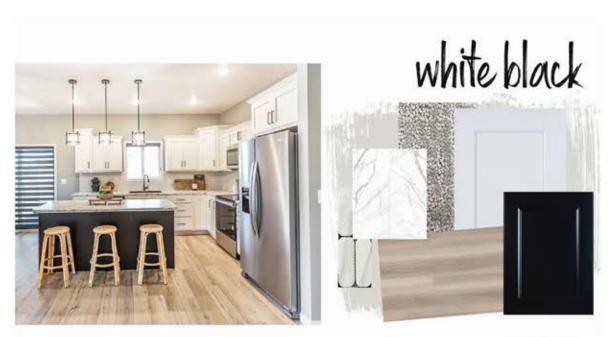

## Features and Amenities

- ranch style
- vaulted ceilings
- main floor laundry
- steel garage door
- full finish
- walkout w/ concrete pad
- modern exterior
- vinyl plank hallway
   Ø living room
- dining room
- deck with stairs